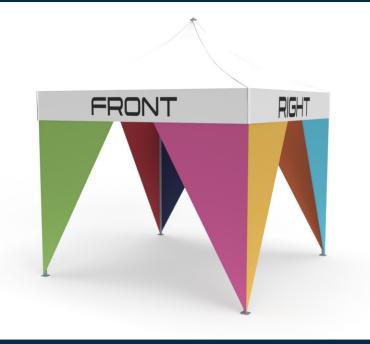

# **MONARCH LEG PANEL LOCATIONS**

When quoting your add-on(s), please use this universal guide to determine how to request the location(s) in your sketch notes.

- FRONT RIGHT
- **BACK LEFT**

- FRONT LEFT
- BACK RIGHT

- LEFT FRONT
- RIGHT BACK

LEFT BACK

RIGHT FRONT