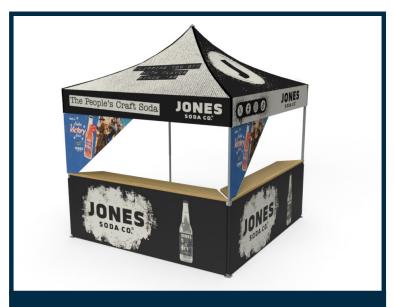

## **MONARCH LEG PANEL ADD-ONS**

In addition to our peak flags, TentCraft is now offering 3 new add-ons for the MONARCHTENT:

Long Triangle Leg Panel

**Short Triangle Leg Panels** 

#### **FUN FACTS**

- The **Short Triangle Panels** come as a pair the Rectangle and Triangle Long Panels are quoted solo.
- These panels will not be wrapping to any walls.
- Location and velcro specification is very important with these panels. See next page for location guide.
- The Short Triangle Panels are designed to land directly above a half wall
- All panels are double sided
- All panels wrap around the leg and velcro behind the valance like standard walls. Can also be used with mightyTent.