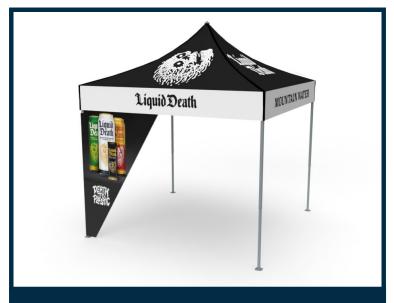

## **MONARCH LEG PANEL ADD-ONS**

In addition to our peak flags, TentCraft is now offering 3 new add-ons for the MONARCHTENT:

Long Triangle Leg Panel

**Short Triangle Leg Panels** 

#### **FUN FACTS**

- The **Short Triangle Panels** come as a pair the Rectangle and Triangle Long Panels are quoted solo.
- These panels will not be wrapping to any walls.
- Location and velcro specification is very important with these panels. See next page for location guide.
- The Short Triangle Panels are designed to land directly above a half wall
- All panels are double sided
- All panels wrap around the leg and velcro behind the valance like standard walls. Can also be used with mightyTent.