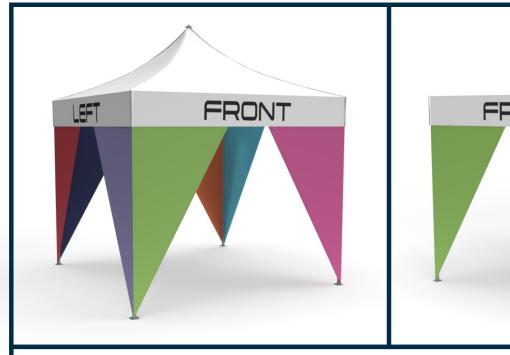

# **MONARCH LEG PANEL LOCATIONS**

When quoting your add-on(s), please use this universal guide to determine how to request the location(s) in your sketch notes.

- FRONT RIGHT
- **BACK LEFT**

- FRONT LEFT
- BACK RIGHT

- LEFT FRONT
- RIGHT BACK

LEFT BACK

RIGHT FRONT