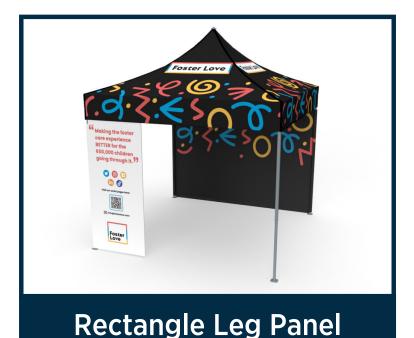

## **MONARCH LEG PANEL ADD-ONS**

In addition to our peak flags, TentCraft is now offering 3 new add-ons for the MONARCHTENT:

Long Triangle Leg Panel

**Short Triangle Leg Panels** 

#### **FUN FACTS**

- The **Short Triangle Panels** come as a pair the Rectangle and Triangle Long Panels are quoted solo.
- These panels will not be wrapping to any walls.
- Location and velcro specification is very important with these panels. See next page for location guide.
- The Short Triangle Panels are designed to land directly above a half wall
- All panels are double sided
- All panels wrap around the leg and velcro behind the valance like standard walls. Can also be used with mightyTent.