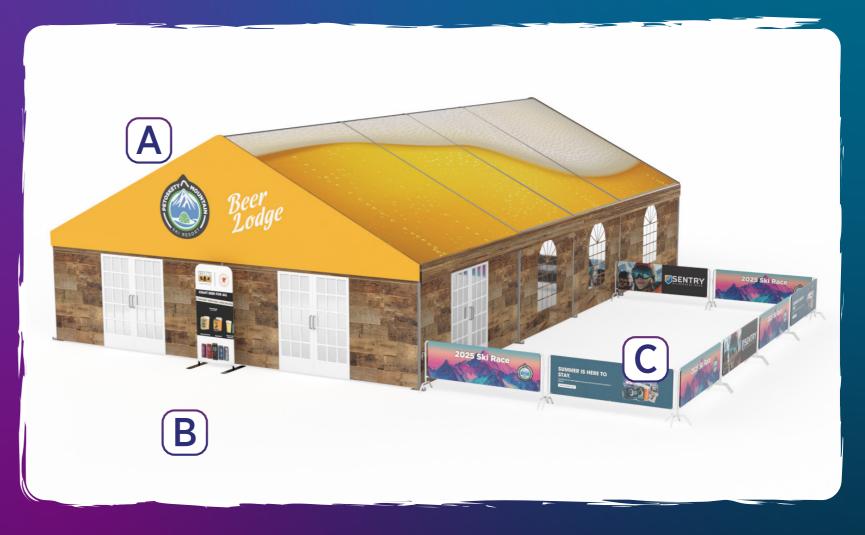

#### **Beer Lodge**

When looking for a large scale structure with a footprint above 30x30 feet, FutureTrac frame tents are your solution. Engineered for high wind tolerance, strict safety requirements make this large-scale structure a custom solution for semi-permanent needs and event types.

**CLICK HERE** 

- A. Pictured is a 50' x 30' FutureTrac structure with doors and windows.
- B. Our media walls come in many (even custom) sizes to fit your space requirements.
- C. Barricade covers create separate spaces for adult beverage consumption.