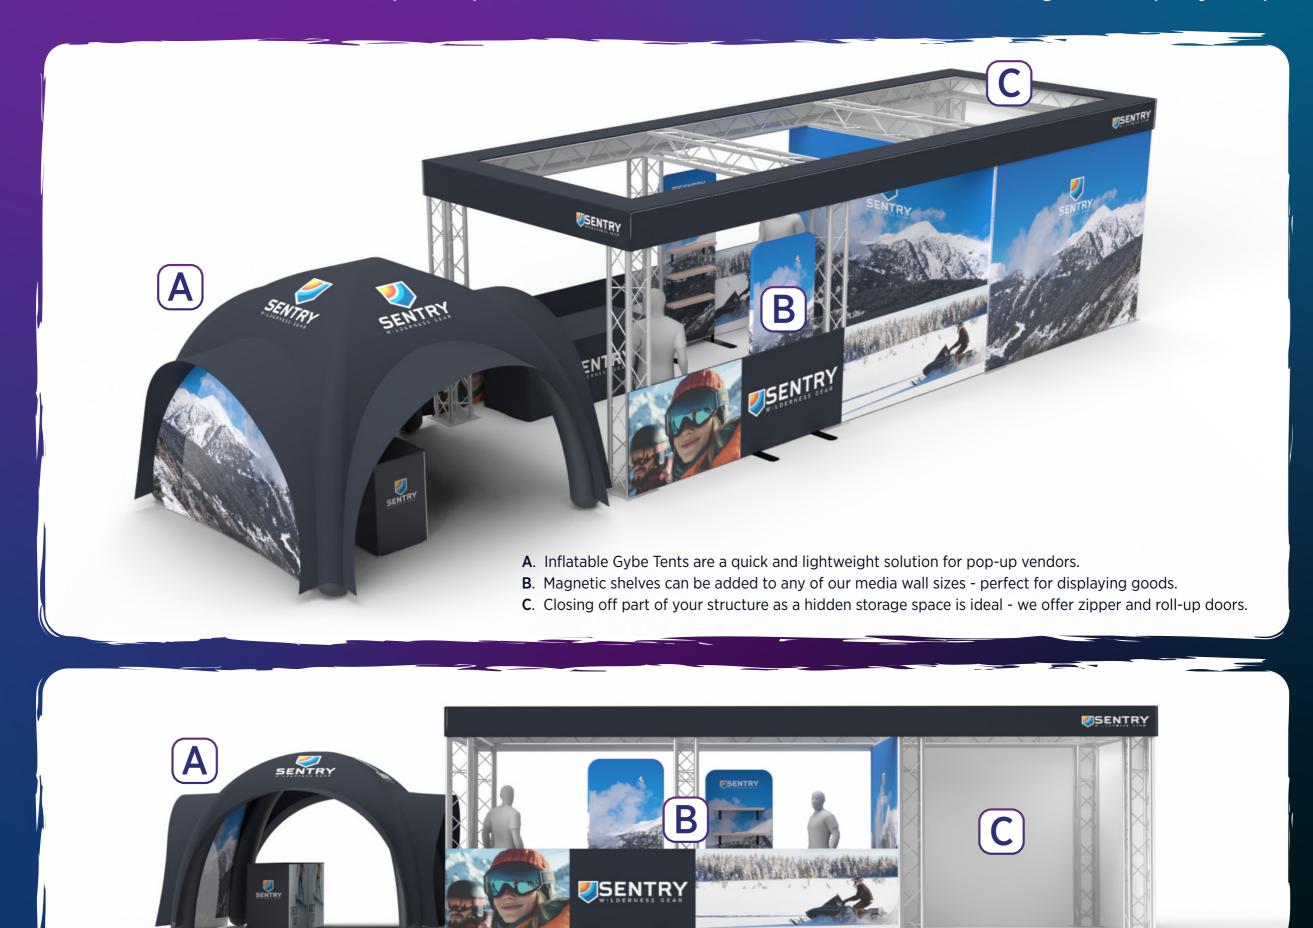

## **Merchandise Truss**

Truss structures allow for endless footprint options. Pictured below is an ideation for a snowgear company shop.

#### **Vendor Truss**

Truss structures allow for endless footprint options. Pictured below is an ideation for a snowgear company shop.

Want more truss?

**CLICK HERE** 