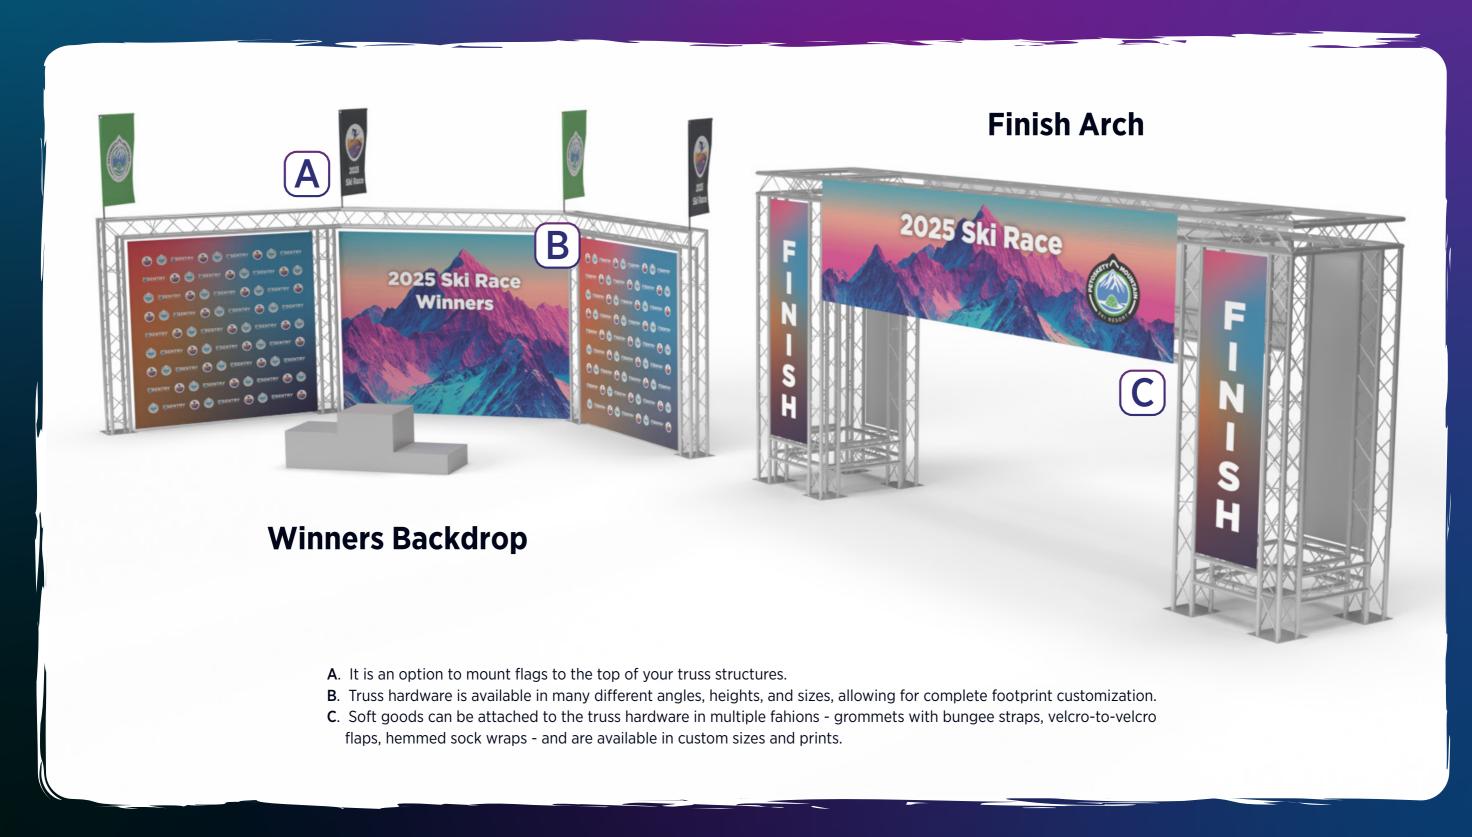

#### **Ski Race Gate**

Using truss hardware and printed soft goods to create a unique racing gate for downhill ski racing offers a blend of durability and customization. The truss system provides a strong, stable frame that can withstand varying weather conditions, ensuring the gate remains secure throughout the race. Printed soft goods, such as banners or flags, can be attached to the truss structure, allowing for vibrant branding and race-specific designs that enhance visibility and contribute to the event's atmosphere. This combination of structural strength and visual appeal makes the racing gate not only functional but also a distinctive part of the racecourse.

## **Merchandise Truss**

Truss structures allow for endless footprint options. Pictured below is an ideation for a snowgear company shop.