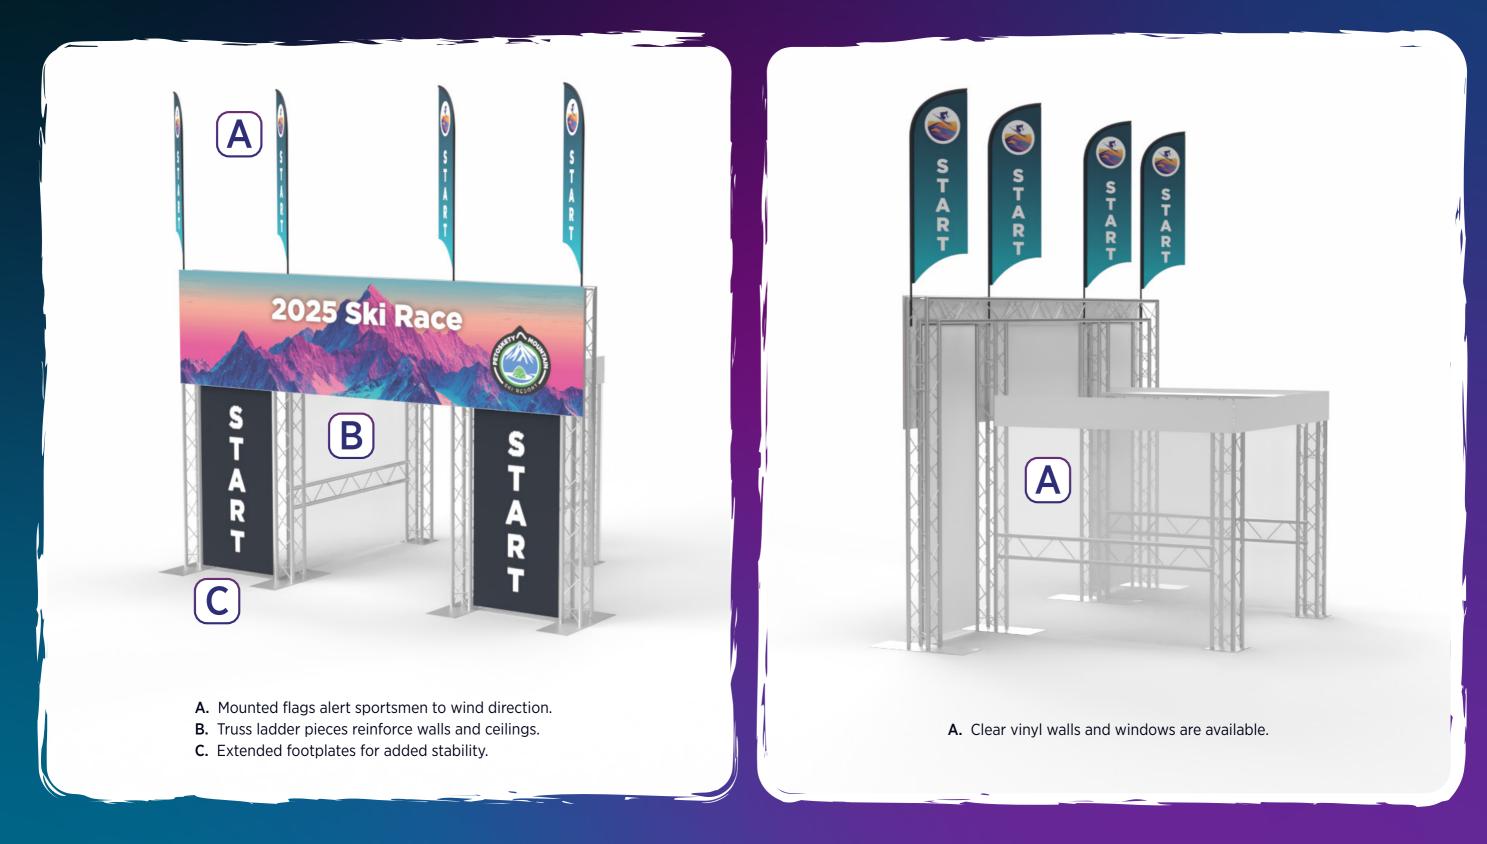

#### **Ski Race Gate**

Using truss hardware and printed soft goods to create a unique racing gate for downhill ski racing offers a blend of durability and customization. The truss system provides a strong, stable frame that can withstand varying weather conditions, ensuring the gate remains secure throughout the race. Printed soft goods, such as banners or flags, can be attached to the truss structure, allowing for vibrant branding and race-specific designs that enhance visibility and contribute to the event's atmosphere. This combination of structural strength and visual appeal makes the racing gate not only functional but also a distinctive part of the racecourse.

#### **Vendor Truss**

Truss structures allow for endless footprint options. Pictured below is an ideation for a snowgear company shop.

Want more truss?

**CLICK HERE** 