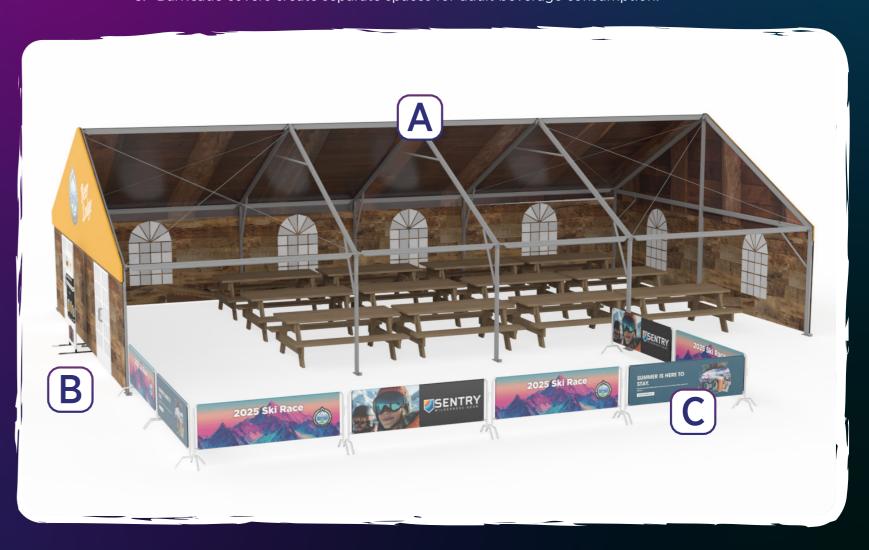

#### **Beer Lodge**

When looking for a large scale structure with a footprint above 30x30 feet, FutureTrac frame tents are your solution. Engineered for high wind tolerance, strict safety requirements make this large-scale structure a custom solution for semi-permanent needs and event types.

Available in a range of sizes and heights, these tents are able to stand for multiple days at a time without any teardown. Stake kits are included but water barrel ballasting is very popular with frame tents and other semi-permanent tent solutions.

**CLICK HERE** 

- A. Pictured is a 50' x 30' FutureTrac structure with doors and windows.
- B. Our media walls come in many (even custom) sizes to fit your space requirements.
- C. Barricade covers create separate spaces for adult beverage consumption.