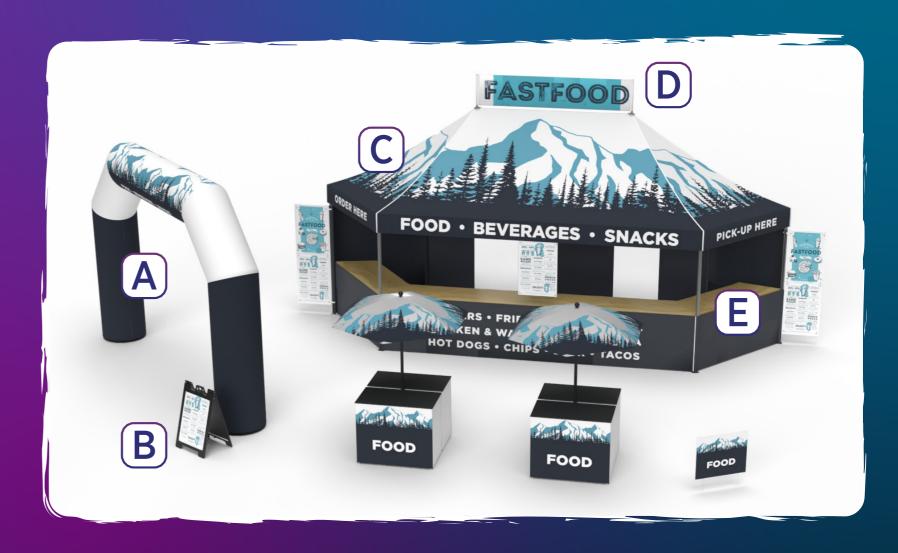

## **Food Vendor Footprint**

TentCraft offers a comprehensive range of structures and event accessories that are perfect for creating a functional and professional food vendor serving tent. Our high-quality tents are designed to withstand the elements while offering ample space for food prep, storage, and customer service. With customizable options for branding, food vendors can showcase their logo or menu in a visually appealing way. TentCraft also provides essential accessories like sidewalls, lighting, flooring, and counters, ensuring a complete setup that meets both practical needs and aesthetic goals.