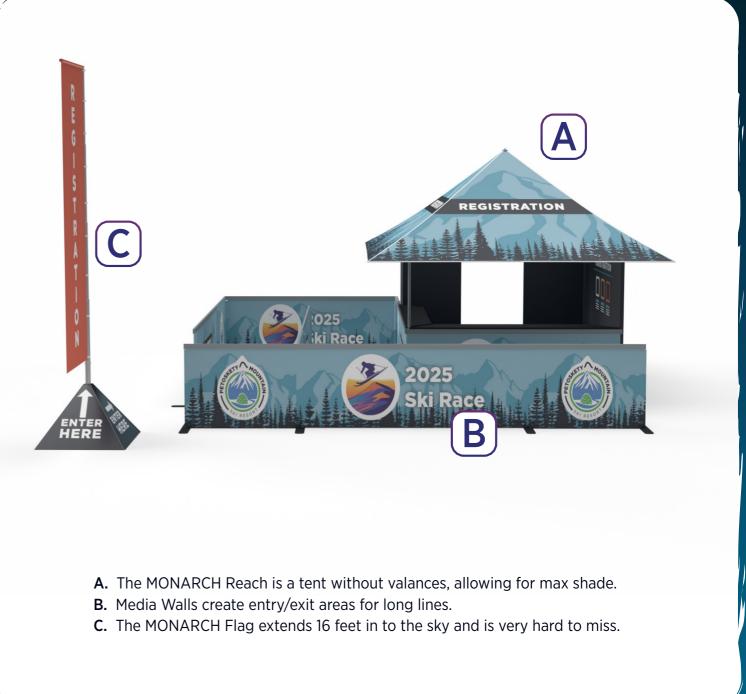

## **Registration Tent**

Using media walls and MONARCH Flags to direct the line for a registration booth is an effective way to organize and guide attendees while enhancing the event's branding. Media walls provide a professional, cohesive look, transforming simple barriers into visually appealing elements that can display event logos or sponsor messages. MONARCH Flags offer dynamic, attention-grabbing cues to help direct foot traffic and keep the line flowing smoothly. These items not only improve the overall attendee experience by reducing confusion, but also contribute to the event's atmosphere, ensuring a clear and organized path to the registration booth.

C. Geodesic Domes offer a unique alternative for coverage. Available with or without windows.D. The MONARCH Stall is an easy set-up option for vendors. Click here for more information.