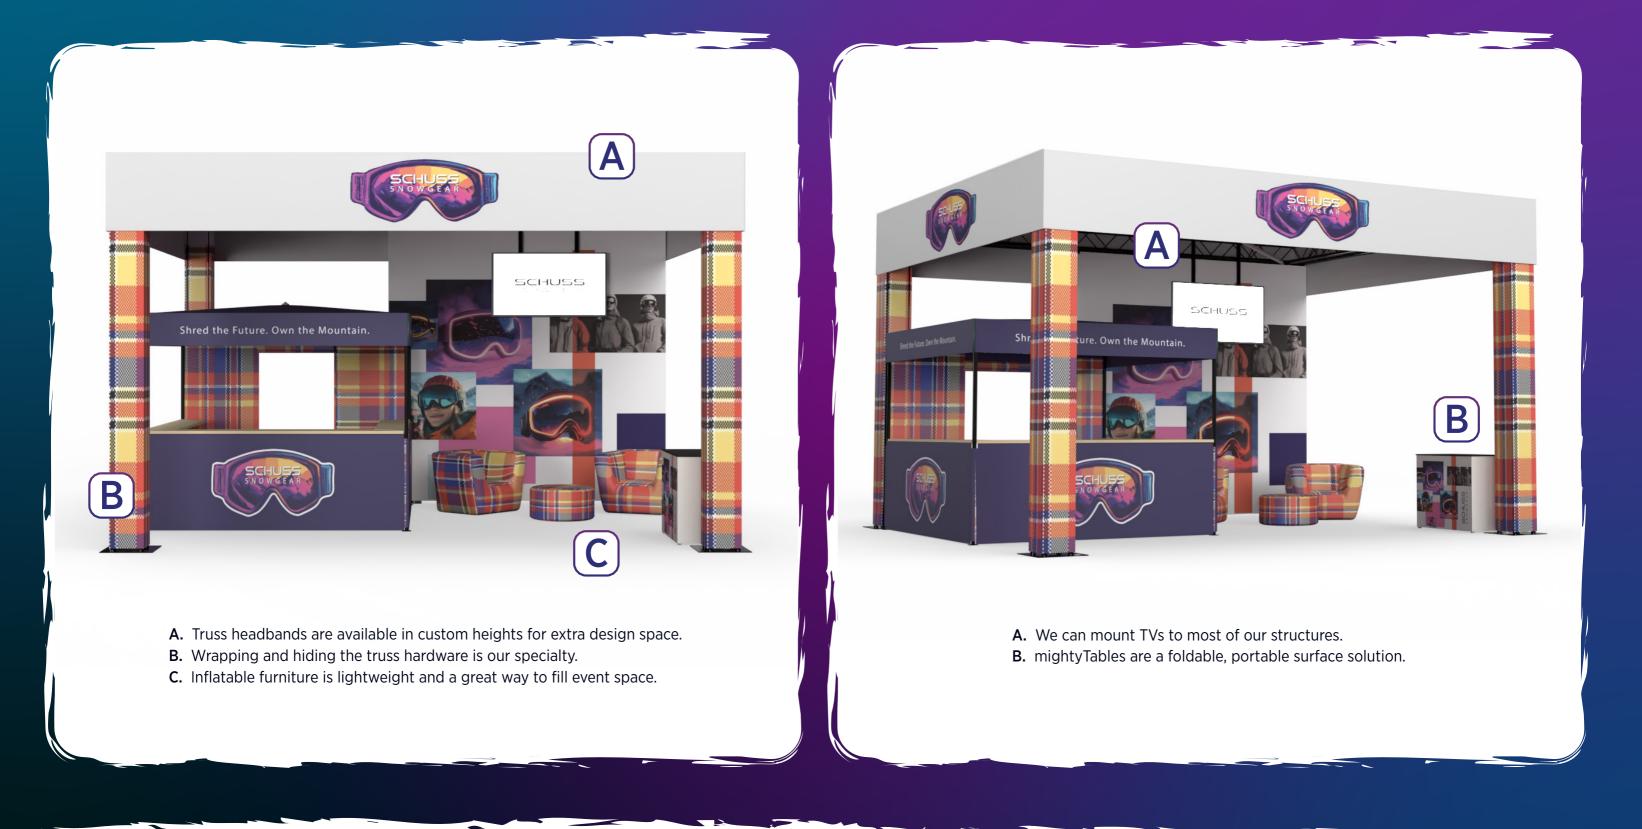

#### **Truss Structures**

Truss structures are ideal for outdoor winter sports events due to their strength, stability, and efficiency in harsh weather conditions. Their lightweight yet durable design allows them to withstand heavy snow loads and strong winds, making them perfect for supporting temporary canopies, stages, or equipment. Additionally, trusses can be quickly assembled and disassembled, offering flexibility and cost-effectiveness for event organizers. Their modular nature also allows for easy customization to fit the specific needs of the venue, ensuring both safety and functionality in challenging winter environments.

#### **Ski Race Gate**

Using truss hardware and printed soft goods to create a unique racing gate for downhill ski racing offers a blend of durability and customization. The truss system provides a strong, stable frame that can withstand varying weather conditions, ensuring the gate remains secure throughout the race. Printed soft goods, such as banners or flags, can be attached to the truss structure, allowing for vibrant branding and race-specific designs that enhance visibility and contribute to the event's atmosphere. This combination of structural strength and visual appeal makes the racing gate not only functional but also a distinctive part of the racecourse.