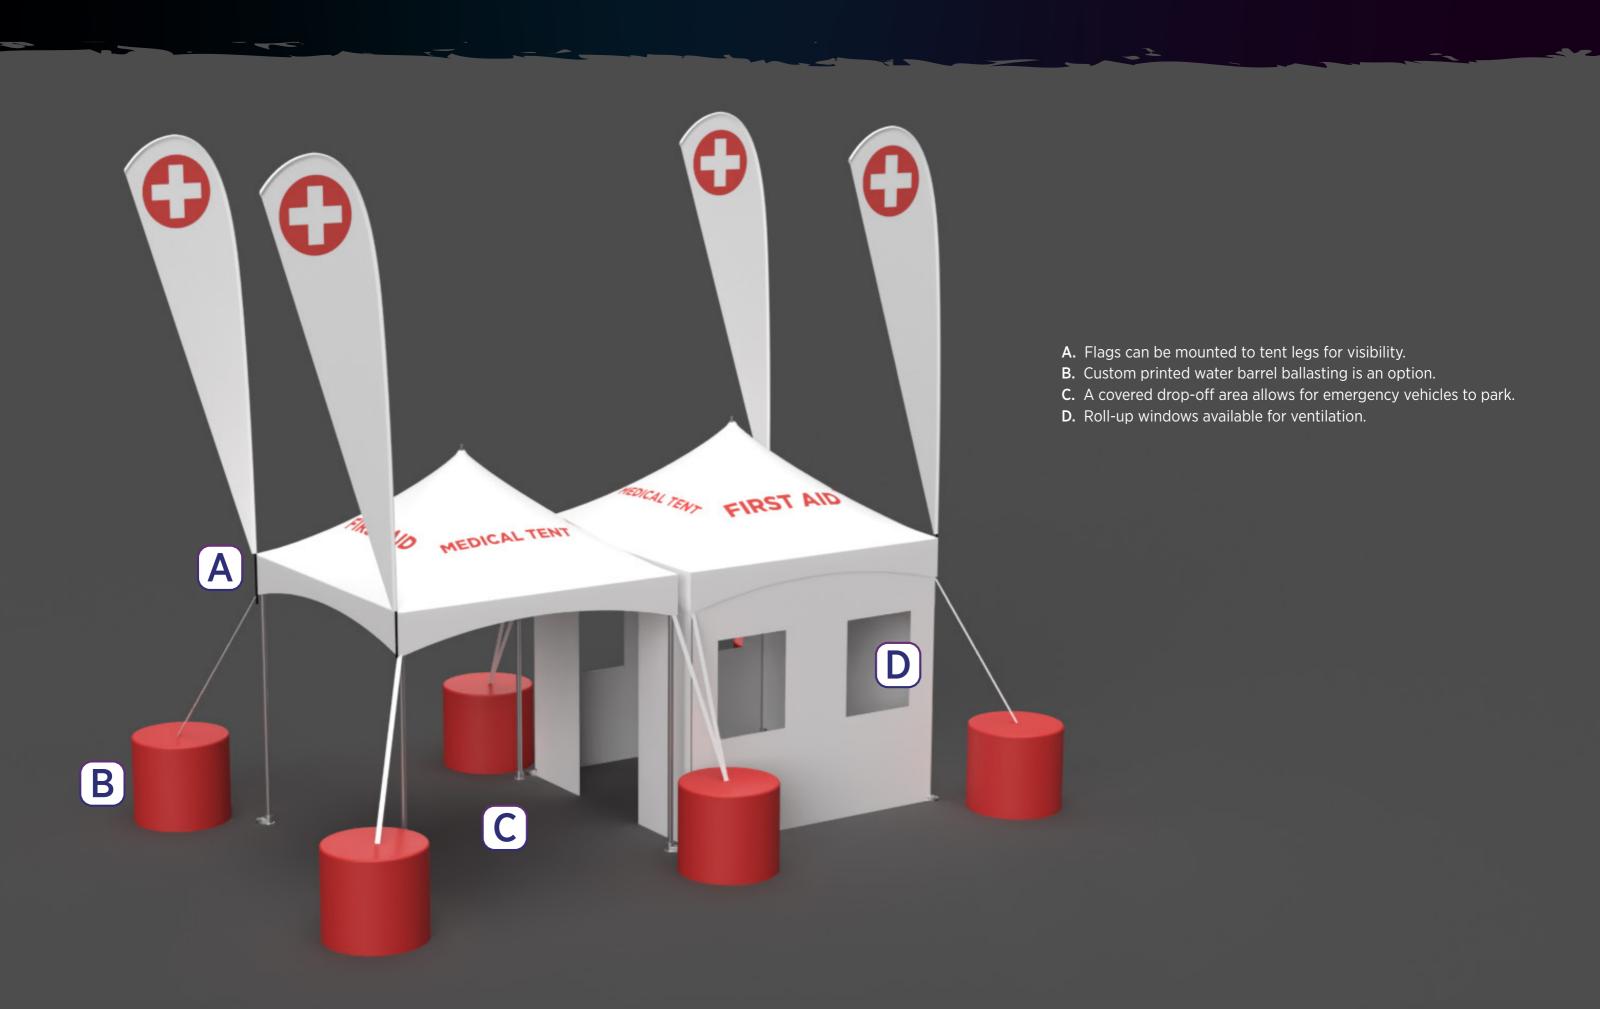

## **Medical Tents**

Featuring a "drive-thru" design, our medical tent structures were in high-demand during the 2020 pandemic and continue to sell for multiple uses.