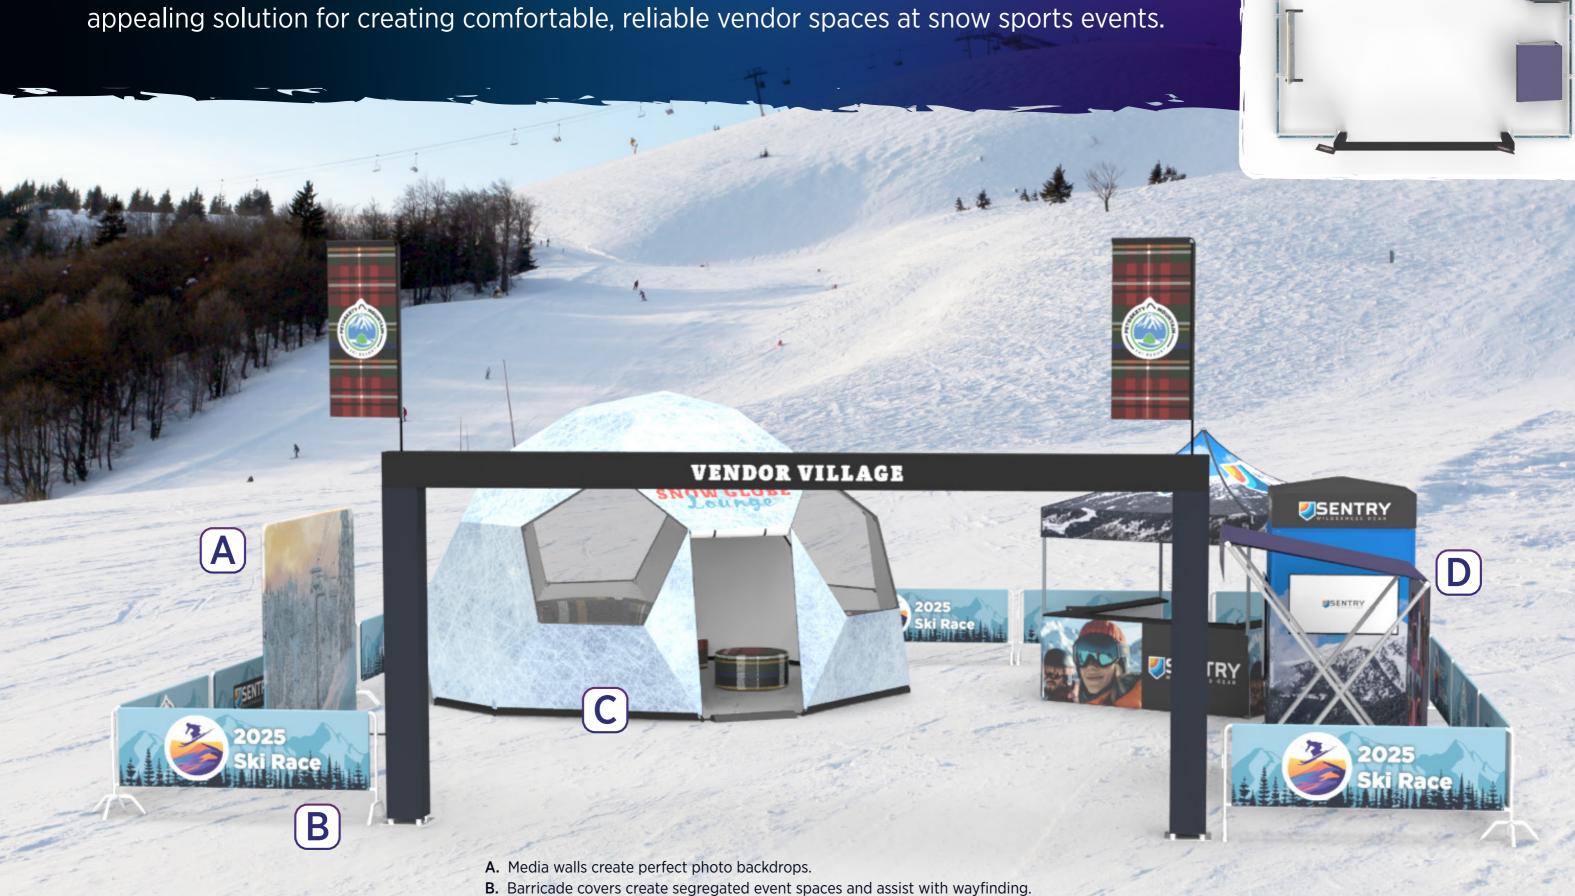

## Vendor Village

TentCraft's flexible customization options allow vendors to showcase their branding and products while maintaining a professional and weatherproof presence in snowy environments. With easy setup and versatile designs, TentCraft's event items offer a practical and visually appealing solution for creating comfortable, reliable vendor spaces at snow sports events.

C. Geodesic Domes offer a unique alternative for coverage. Available with or without windows.D. The MONARCH Stall is an easy set-up option for vendors. Click here for more information.