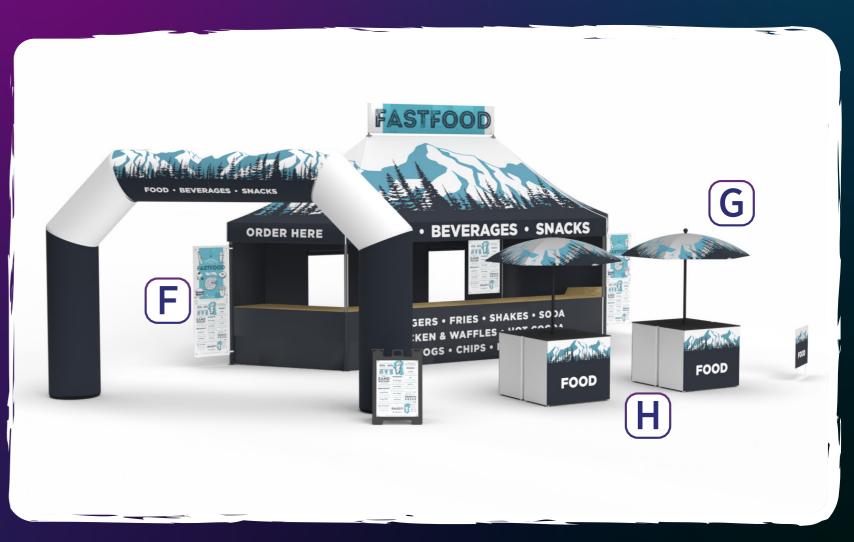

- A. InflatableArches are a quick and lightweight solution for entryways.
- B. Not only do we offer softgoods, but rigid materials as well, like this A-Frame sign.
- C. The MONARCH Hextend Tent is a unique footprint design with six sides instead of four.
- D. Choose between flags, banners or custom rigid cutouts to top off your tent.
- E. Counters are available for all of our standard tent models.
- F. Add a wing banner to your tent leg for extra visual space.
- G. We offer 4 different styles of umbrellas to fit your brand voice.
- H. mightyTables can be adjoined to create larger surface areas.