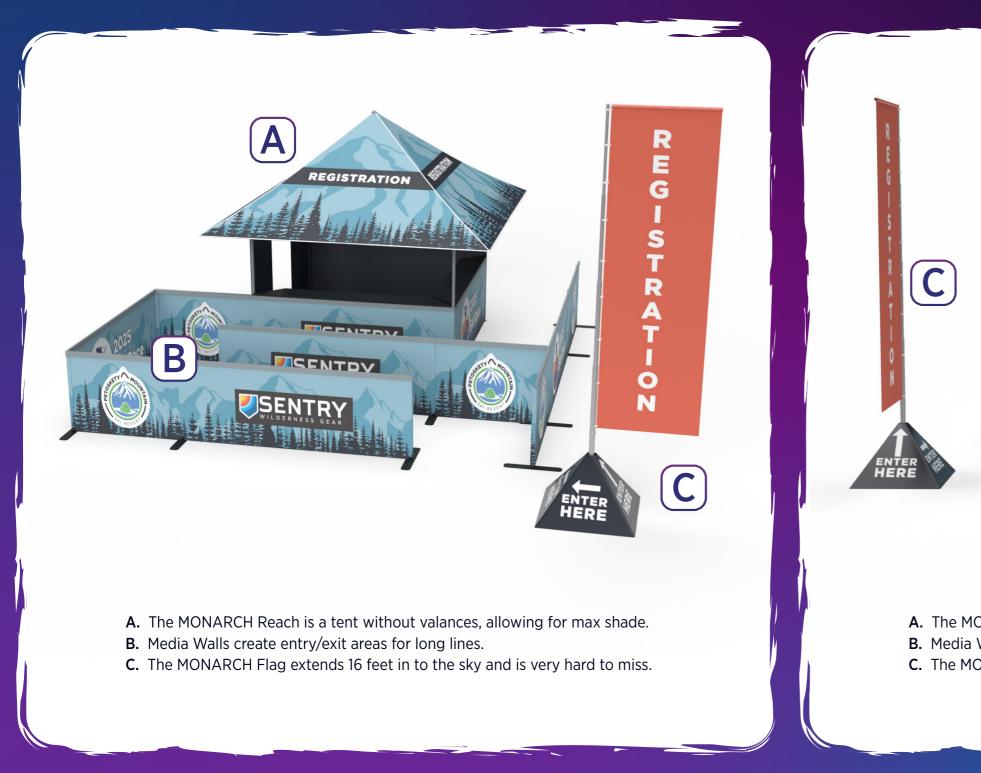

## **Registration Tent**

Using media walls and MONARCH Flags to direct the line for a registration booth is an effective way to organize and guide attendees while enhancing the event's branding. Media walls provide a professional, cohesive look, transforming simple barriers into visually appealing elements that can display event logos or sponsor messages. MONARCH Flags offer dynamic, attention-grabbing cues to help direct foot traffic and keep the line flowing smoothly. These items not only improve the overall attendee experience by reducing confusion, but also contribute to the event's atmosphere, ensuring a clear and organized path to the registration booth.