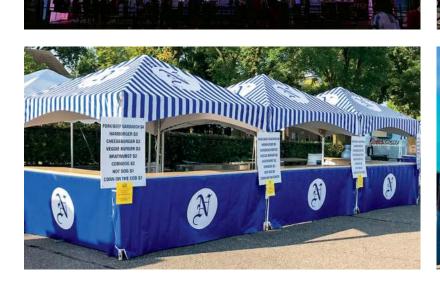

# FRAMETENT

Tool-Free, Semi-Permanent Framework

1 Week Turn Time

30-45 Minute Setup Time

Heavy duty, pole-style framework available in the following sizes: 10x10, 10x20, 15x15,15x30, 20x20, 20x30, 20x40. This framework can be left up for weeks or months at a time, making the frame tent a semi-permanent solution. Ballasting options include stakes, water barrels, and concrete blocks which can be hidden with custom printed covers to create a professional and seamless experience.