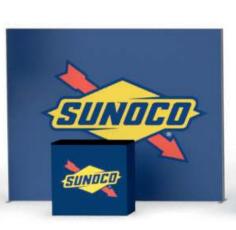

### MONARCHFLAG

Withstands winds up to 35mph | 16ft Tall | 1

Sets up in minutes

The TentCraft MONARCHFLAG — a more affordable FlagStand XL alternative — is our product lineup's biggest and most heavy-duty custom flag solution. Equipped with a telescopic leg function that extends the entire flag to more than 16 feet tall, event attendees won't miss your business' next activation.

### EVENTFLAGS

Attach to Tent | Custom Double-sided Printing | Starting at \$199

Complement your custom tent with our collection of custom-printed event marketing flags. From rectangle to shark-fin designs, TentCraft can help your brand stand out from the competition at events with our quick-deploy custom flags.