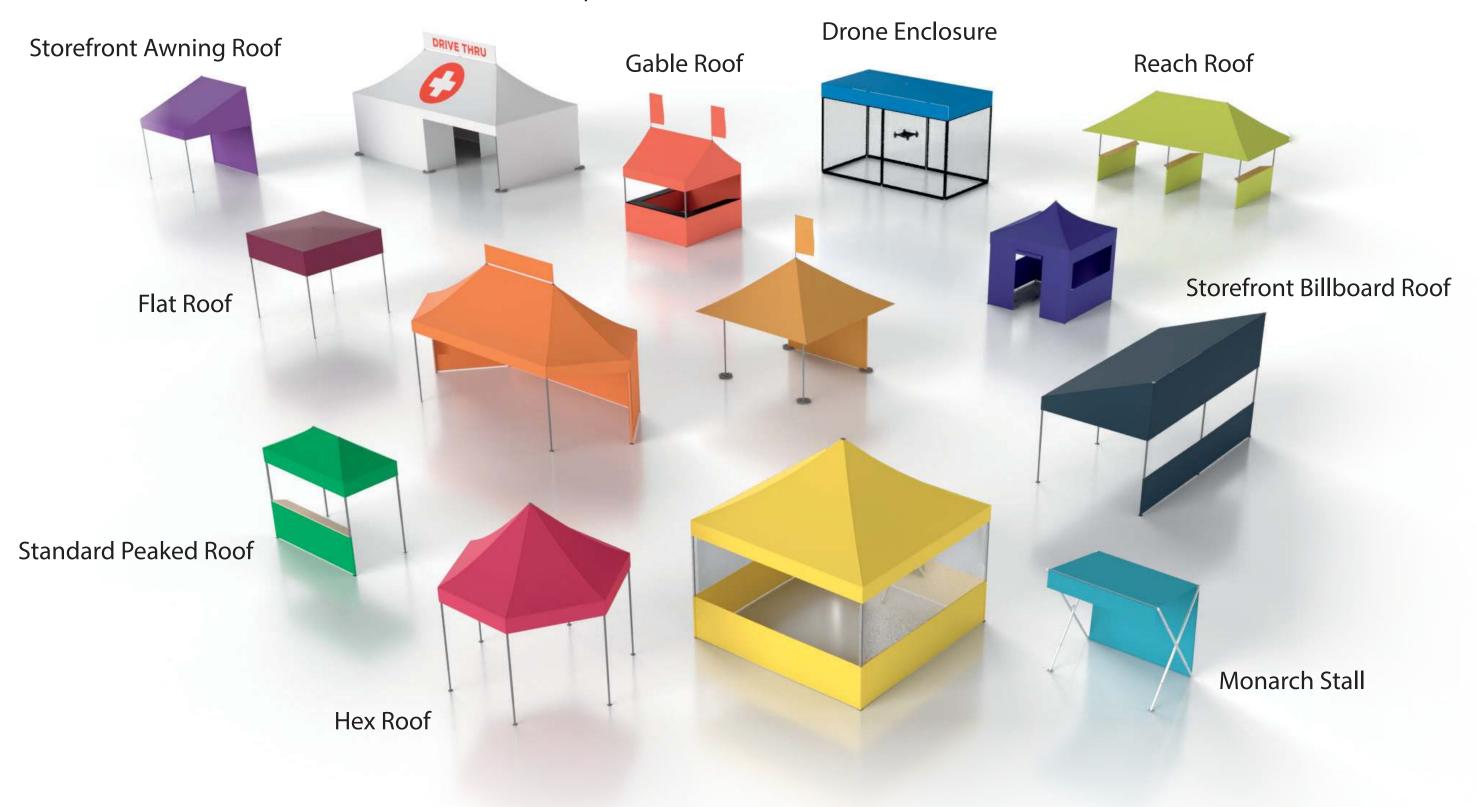

# MONARCHTENT

Heavy Duty Pop Up Framework

Lifetime Frame Warranty

3-Day Turn Time

While the value and the convenience of the pop up tent frame hasn't changed, the traditional canopy shape doesn't always fit the experience. The **MONARCH**TENT framework is available in six unique canopy styles and shapes. Every model is built-to-order and tailored to fit your experience. Whether you need something taller, shorter, wider, or customized to look like a brand's packaging or storefront—we can make it happen.

### MONARCHTENTSTYLES

Drive-Thru Medical Setup

TRADITION