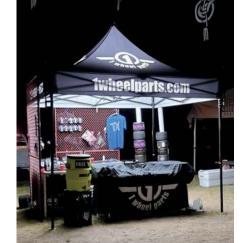

# MONARCHTENT

Heavy Duty Pop Up Framework

Lifetime Frame Warranty

3-Day Turn Time

While the value and the convenience of the pop up tent frame hasn't changed, the traditional canopy shape doesn't always fit the experience. The **MONARCH**TENT framework is available in six unique canopy styles and shapes. Every model is built-to-order and tailored to fit your experience. Whether you need something taller, shorter, wider, or customized to look like a brand's packaging or storefront—we can make it happen.