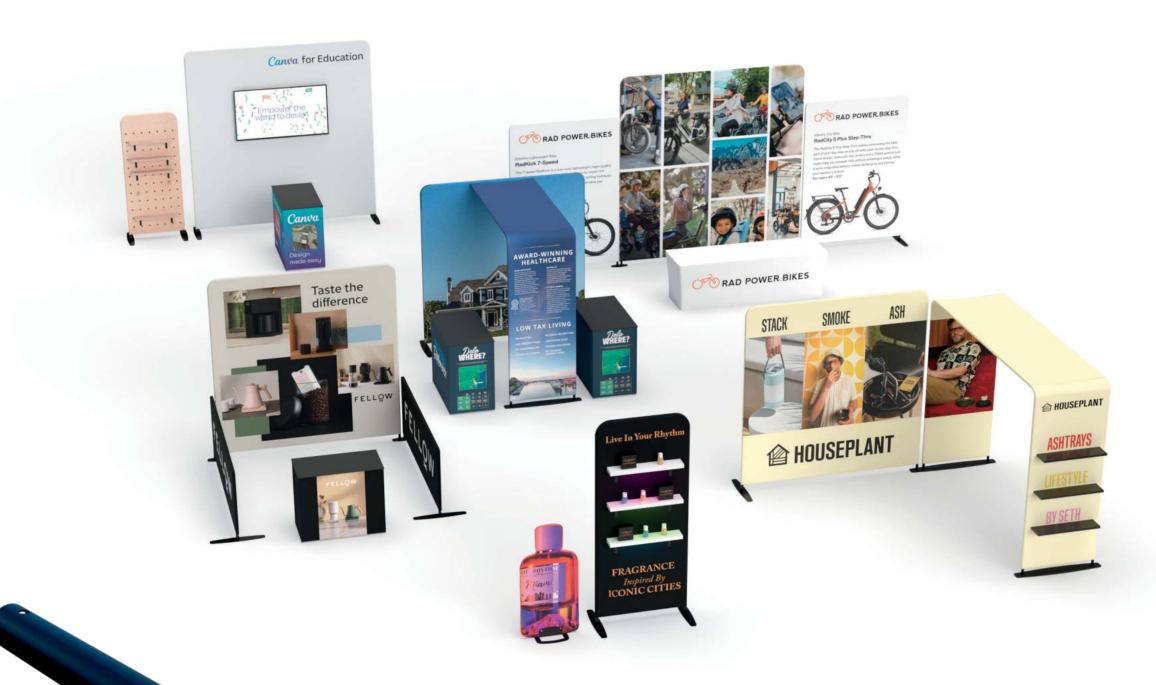

**NO WINDOWS** 



**ZIPPER WINDOWS** 













# INFLATABLES

Modern

Lightweight

Maximum Mobility I

Extreme Durability

If you want to easily set up, tear down, and transport your custom marketing assets with minimal people — and stand out form the competition in the process — TentCraft's custom inflatable event assets are great investments. From canopies to furniture, our quick-deploy inflatables can be setup in the toughest of locations by a single person.





# SS AT7SP(

















# MEDIAWALLS

Modular Framework for Small & Large Displays

5-7 Day Turn Time

This modular, lightweight framework quickly assembles to create simple backdrops, tunnels, or larger displays wrapped in a wrinkle-free powerstrech material. Hardware fits in carry bags for easy transport.















































# SEG SILICONE EDGE GRAPHICS

Durable Frames

Backlighting Available I Custom Sizing

SEG (Silicone Edge Graphics) is printed fabric signage with a silicone beading that hugs the edges, fitting seamlessly into edgeless framing for a wrinkle-free display. It is often set up with LED lights inside the frame to make your signage glow on the show floor.











SOCCER.COM

SERVICE & TECHNOLOGY

← Phantom Lur

NEVER //JEFORE FOREVER AFTER











Overall Height.....16' 7-1/2" Flag Size......42"x156" Flag Hardware Weight.....30lbs Ballasting Plate Weight......53lbs Packed Dimensions......90"x6"x6" Frame Color.....Clear Anodized Base Footprint......4'x4' Ships Ground......Includes Travel Bag

### MONARCHFLAG

Withstands winds up to 35mph | 16ft