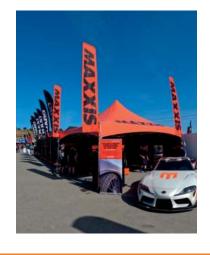

# MONARCHTENT

Heavy Duty Pop Up Framework

Lifetime Frame Warranty

3-Day Turn Time

While the value and the convenience of the pop up tent frame hasn't changed, the traditional canopy shape doesn't always fit the experience. The **MONARCH**TENT framework is available in six unique canopy styles and shapes. Every model is built-to-order and tailored to fit your experience. Whether you need something taller, shorter, wider, or customized to look like a brand's packaging or storefront—we can make it happen.