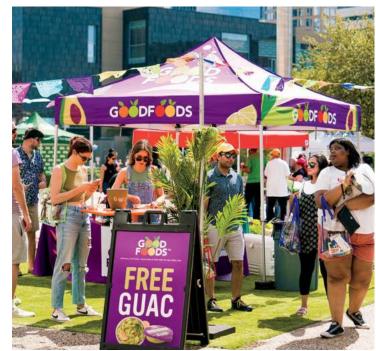

# MONARCHTENT

Heavy Duty Pop Up Framework

Lifetime Frame Warranty

3-Day Turn Time

While the value and the convenience of the pop up tent frame hasn't changed, the traditional canopy shape doesn't always fit the experience. The **MONARCH**TENT framework is available in six unique canopy styles and shapes. Every model is built-to-order and tailored to fit your experience. Whether you need something taller, shorter, wider, or customized to look like a brand's packaging or storefront—we can make it happen.

### MONARCHTENTSTYLES

Drive-Thru Medical Setup

TRADITION