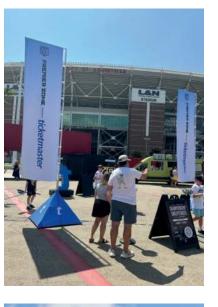

### MONARCHFLAG

Withstands winds up to 35mph | 16ft Tall | 1

Sets up in minutes

The TentCraft MONARCHFLAG — a more affordable FlagStand XL alternative — is our product lineup's biggest and most heavy-duty custom flag solution. Equipped with a telescopic leg function that extends the entire flag to more than 16 feet tall, event attendees won't miss your business' next activation.