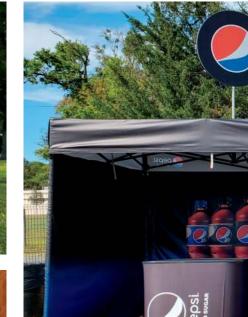

# MEDIAWALLS

Modular Framework for Small & Large Displays

5-7 Day Turn Time

This modular, lightweight framework quickly assembles to create simple backdrops, tunnels, or larger displays wrapped in a wrinkle-free powerstrech material. Hardware fits in carry bags for easy transport.