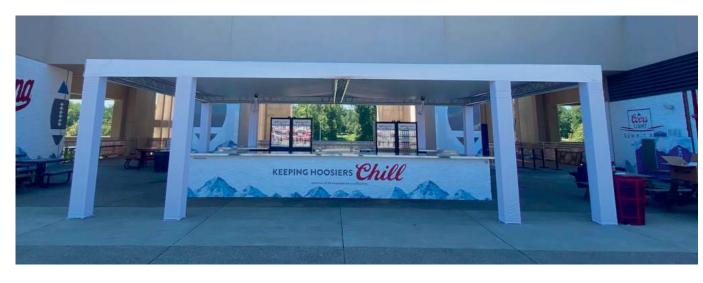

# FRAMETENT

Tool-Free, Semi-Permanent Framework

1 Week Turn Time

30-45 Minute Setup Time

Heavy duty, pole-style framework available in the following sizes: 10x10, 10x20, 15x15,15x30, 20x20, 20x30, 20x40. This framework can be left up for weeks or months at a time, making the frame tent a semi-permanent solution. Ballasting options include stakes, water barrels, and concrete blocks which can be hidden with custom printed covers to create a professional and seamless experience.