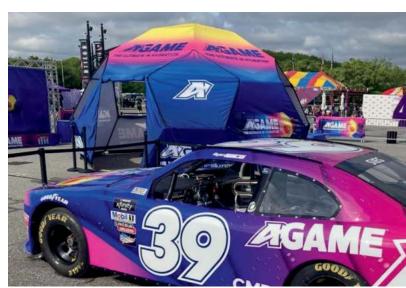

ich can be hidden with custom printed covers to create a professional and seamless experience.

















# FUTURETRAC

Customizable, Semi-Permanent Framework | 1-4 hour setup time

2-3 Week Turn Time

A keder-style framework engineered for larger footprints and specific wind load requirements. The FutureTrac can be up to 50' wide with extensions available in 10', 15', and 20' increments. Wall and roof panels can be customized with digital print, windows, doors, and more, creating a unique environment for your next event or activation. Whether you need an open-air setting, enclosed structure with a temperature-controlled environment, or a drive-thru experience, FutureTrac fits numerous applications.







GENERAL TIRE



















**NO WINDOWS** 



**ZIPPER WINDOWS** 













# INFLATABLES

Modern

Lightweight

Maximum Mobility I

Extreme Durability

If you want to easily set up, tear down, and transport your custom marketing assets with minimal people — and stand out form the competition in the process — TentCraft's custom inflatable event assets are great investments. From canopies to furniture, our quick-deploy inflatables can be setup in the toughest of locations by a single person.





# SS AT7SP(

















# MEDIAWALLS

Modular Framework for Small & Large Displays

5-7 Day Turn Time

This modular, lightweight framework quickly assembles to create simple backdrops, tunnels, or larger displays wrapped in a wrinkle-free powerstrech material. Hardware fits in carry bags for easy transport.















































# SEG SIL