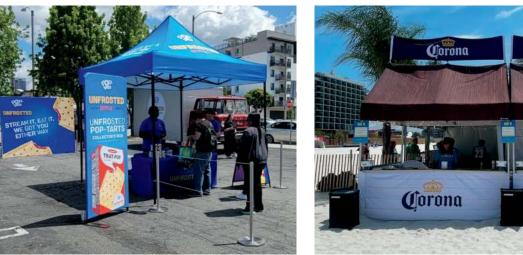

# MONARCHTENT

Heavy Duty Pop Up Framework

Lifetime Frame Warranty

3-Day Turn Time

While the value and the convenience of the pop up tent frame hasn't changed, the traditional canopy shape doesn't always fit the experience. The **MONARCH**TENT framework is available in six unique canopy styles and shapes. Every model is built-to-order and tailored to fit your experience. Whether you need something taller, shorter, wider, or customized to look like a brand's packaging or storefront—we can make it happen.

### MONARCHTENTSTYLES

Drive-Thru Medical Setup

TRADITION