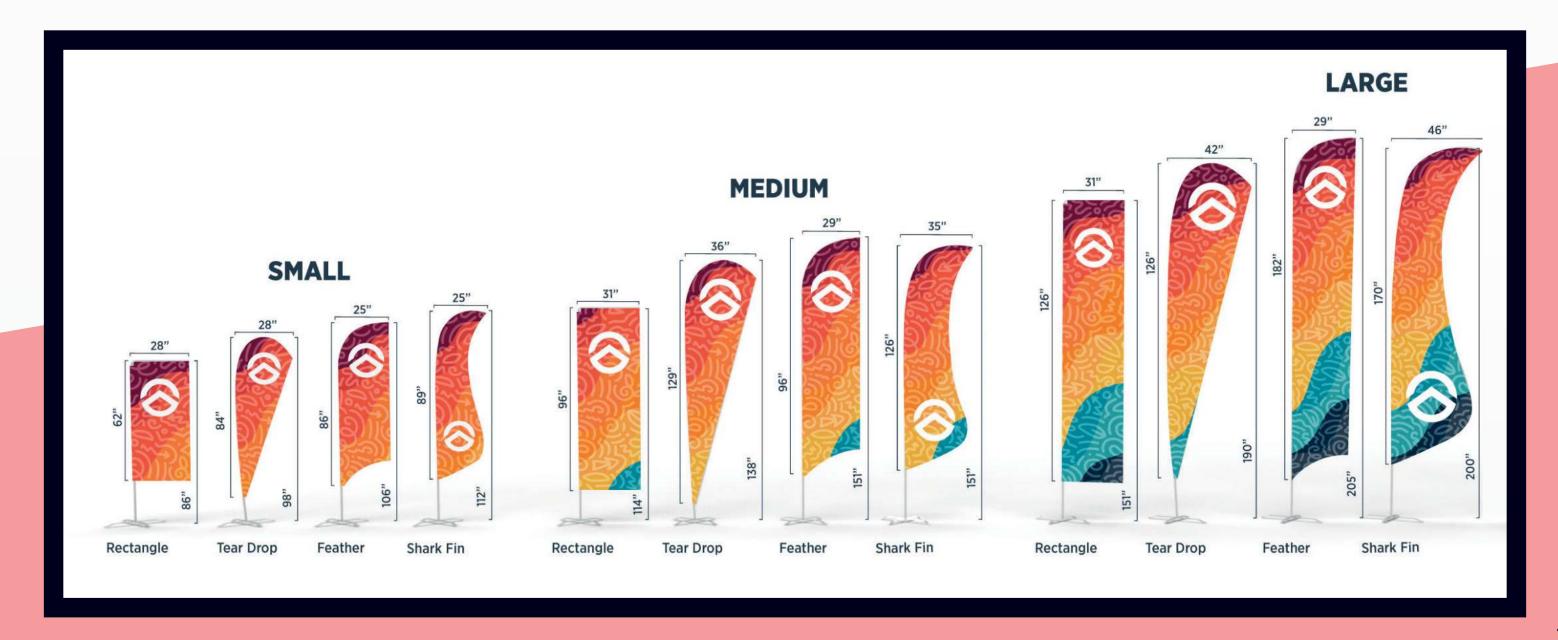

### EVENTFLAGS

Attach to Tent | Custom Double-sided Printing | Starting at \$199

Complement your custom tent with our collection of custom-printed event marketing flags. From rectangle to shark-fin designs, TentCraft can help your brand stand out from the competition at events with our quick-deploy custom flags.