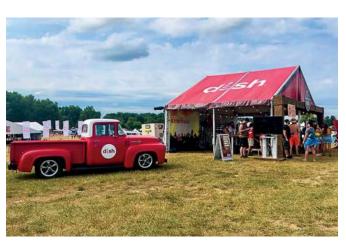

# MONARCHTENT

Heavy Duty Pop Up Framework

Lifetime Frame Warranty

3-Day Turn Time

While the value and the convenience of the pop up tent frame hasn't changed, the traditional canopy shape doesn't always fit the experience. The **MONARCH**TENT framework is available in six unique canopy styles and shapes. Every model is built-to-order and tailored to fit your experience. Whether you need something taller, shorter, wider, or customized to look like a brand's packaging or storefront—we can make it happen.

### MONARCHTENTSTYLES

Drive-Thru Medical Setup

TRADITION