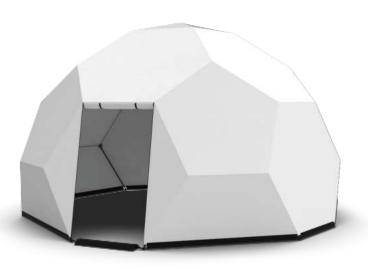

# FUTURETRAC

Customizable, Semi-Permanent Framework | 1-4 hour setup time

2-3 Week Turn Time

A keder-style framework engineered for larger footprints and specific wind load requirements. The FutureTrac can be up to 50' wide with extensions available in 10', 15', and 20' increments. Wall and roof panels can be customized with digital print, windows, doors, and more, creating a unique environment for your next event or activation. Whether you need an open-air setting, enclosed structure with a temperature-controlled environment, or a drive-thru experience, FutureTrac fits numerous applications.