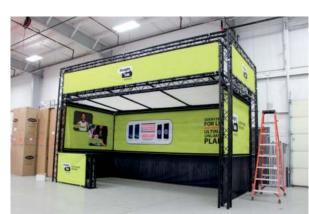

# MEDIAWALLS

Modular Framework for Small & Large Displays

5-7 Day Turn Time

This modular, lightweight framework quickly assembles to create simple backdrops, tunnels, or larger displays wrapped in a wrinkle-free powerstrech material. Hardware fits in carry bags for easy transport.