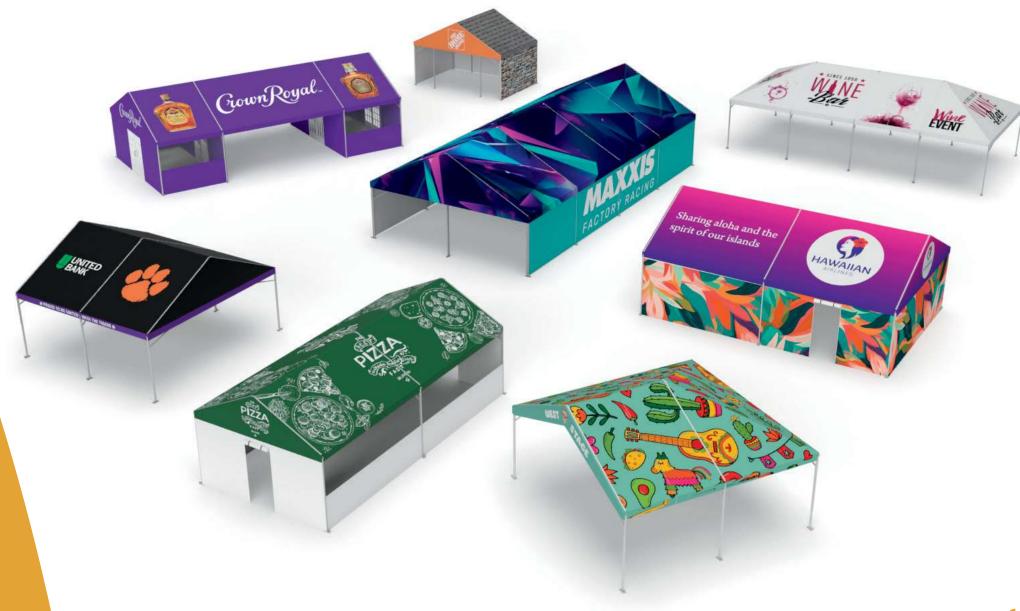

# FRAMETENT

Tool-Free, Semi-Permanent Framework

1 Week Turn Time

30-45 Minute Setup Time

Heavy duty, pole-style framework available in the following sizes: 10x10, 10x20, 15x15,15x30, 20x20, 20x30, 20x40. This framework can be left up for weeks or months at a time, making the frame tent a semi-permanent solution. Ballasting options include stakes, water barrels, and concrete blocks which can be hidden with custom printed covers to create a professional and seamless experience.