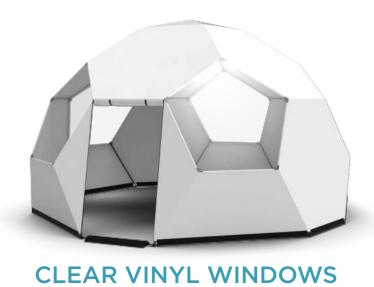

# FUTURETRAC

Customizable, Semi-Permanent Framework | 1-4 hour setup time

2-3 Week Turn Time

A keder-style framework engineered for larger footprints and specific wind load requirements. The FutureTrac can be up to 50' wide with extensions available in 10', 15', and 20' increments. Wall and roof panels can be customized with digital print, windows, doors, and more, creating a unique environment for your next event or activation. Whether you need an open-air setting, enclosed structure with a temperature-controlled environment, or a drive-thru experience, FutureTrac fits numerous applications.