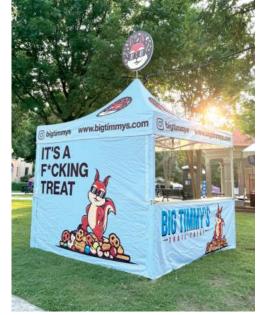

# MONARCHTENT

Heavy Duty Pop Up Framework

Lifetime Frame Warranty

3-Day Turn Time

While the value and the convenience of the pop up tent frame hasn't changed, the traditional canopy shape doesn't always fit the experience. The **MONARCH**TENT framework is available in six unique canopy styles and shapes. Every model is built-to-order and tailored to fit your experience. Whether you need something taller, shorter, wider, or customized to look like a brand's packaging or storefront—we can make it happen.

### MONARCHTENTSTYLES

Drive-Thru Medical Setup

TRADITION