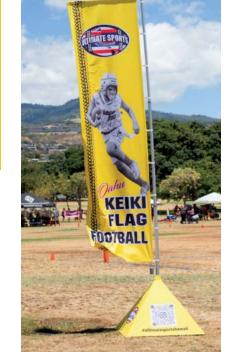

### MONARCHFLAG

Withstands winds up to 35mph | 16ft Tall | 1

Sets up in minutes

The TentCraft MONARCHFLAG — a more affordable FlagStand XL alternative — is our product lineup's biggest and most heavy-duty custom flag solution. Equipped with a telescopic leg function that extends the entire flag to more than 16 feet tall, event attendees won't miss your business' next activation.