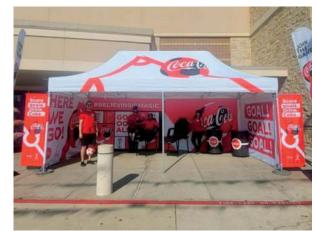

# MONARCHTENT

Heavy Duty Pop Up Framework

Lifetime Frame Warranty

3-Day Turn Time

While the value and the convenience of the pop up tent frame hasn't changed, the traditional canopy shape doesn't always fit the experience. The **MONARCH**TENT framework is available in six unique canopy styles and shapes. Every model is built-to-order and tailored to fit your experience. Whether you need something taller, shorter, wider, or customized to look like a brand's packaging or storefront—we can make it happen.

### MONARCHTENTSTYLES

Drive-Thru Medical Setup

TRADITION