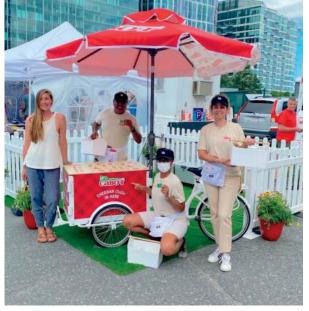

# MONARCHTENT

Heavy Duty Pop Up Framework

Lifetime Frame Warranty

3-Day Turn Time

While the value and the convenience of the pop up tent frame hasn't changed, the traditional canopy shape doesn't always fit the experience. The **MONARCH**TENT framework is available in six unique canopy styles and shapes. Every model is built-to-order and tailored to fit your experience. Whether you need something taller, shorter, wider, or customized to look like a brand's packaging or storefront—we can make it happen.

### MONARCHTENTSTYLES

Drive-Thru Medical Setup

TRADITION