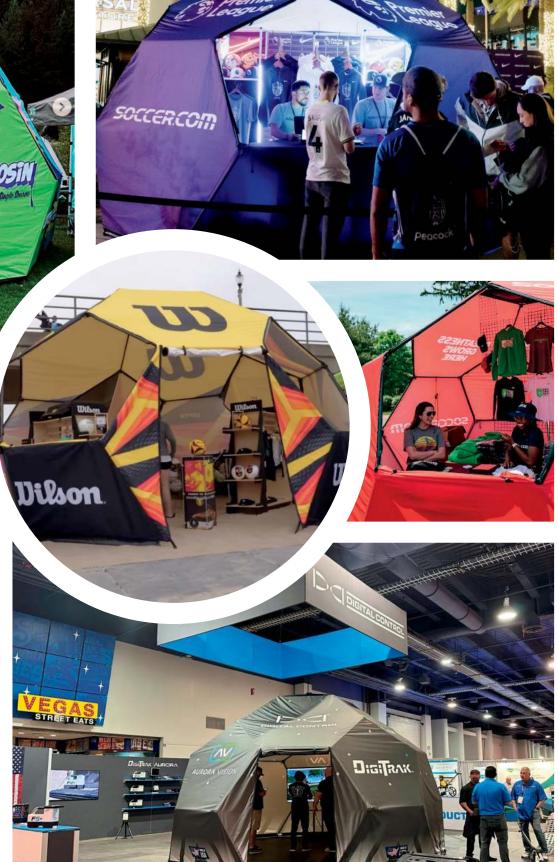

h can be hidden with custom printed covers to create a professional and seamless experience.

















# FUTURETRAC

Customizable, Semi-Permanent Framework | 1-4 hour setup time

2-3 Week Turn Time

A keder-style framework engineered for larger footprints and specific wind load requirements. The FutureTrac can be up to 50' wide with extensions available in 10', 15', and 20' increments. Wall and roof panels can be customized with digital print, windows, doors, and more, creating a unique environment for your next event or activation. Whether you need an open-air setting, enclosed structure with a temperature-controlled environment, or a drive-thru experience, FutureTrac fits numerous applications.







GENERAL TIRE



















**NO WINDOWS** 



**ZIPPER WINDOWS** 













# INFLATABLES

Modern

Lightweight

Maximum Mobility I

Extreme Durability

If you want to easily set up, tear down, and transport your custom marketing assets with minimal people — and stand out form the competition in the process — TentCraft's custom inflatable event assets are great investments. From canopies to furniture, our quick-deploy inflatables can be setup in the toughest of locations by a single person.





# SS AT7SP(

















# MEDIAWALLS

Modular Framework for Small & Large Displays

5-7 Day Turn Time

This modular, lightweight framework quickly assembles to create simple backdrops, tunnels, or larger displays wrapped in a wrinkle-free powerstrech material. Hardware fits in carry bags for easy transport.















































# SEG SILIC