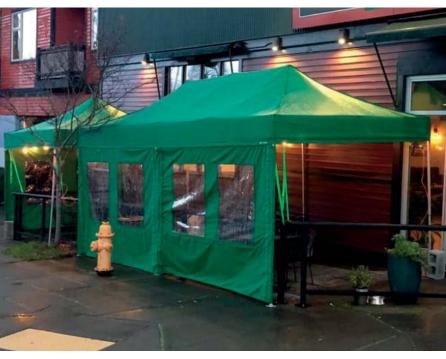

# MONARCHTENT

Heavy Duty Pop Up Framework

Lifetime Frame Warranty

3-Day Turn Time

While the value and the convenience of the pop up tent frame hasn't changed, the traditional canopy shape doesn't always fit the experience. The **MONARCH**TENT framework is available in six unique canopy styles and shapes. Every model is built-to-order and tailored to fit your experience. Whether you need something taller, shorter, wider, or customized to look like a brand's packaging or storefront—we can make it happen.