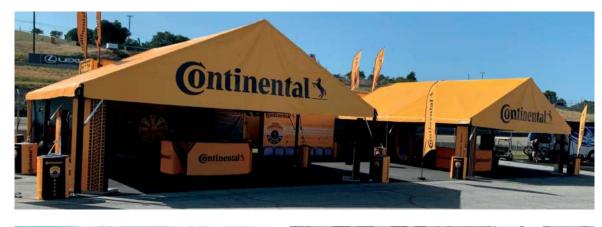

# MONARCHTENT

Heavy Duty Pop Up Framework

Lifetime Frame Warranty

3-Day Turn Time

While the value and the convenience of the pop up tent frame hasn't changed, the traditional canopy shape doesn't always fit the experience. The **MONARCH**TENT framework is available in six unique canopy styles and shapes. Every model is built-to-order and tailored to fit your experience. Whether you need something taller, shorter, wider, or customized to look like a brand's packaging or storefront—we can make it happen.