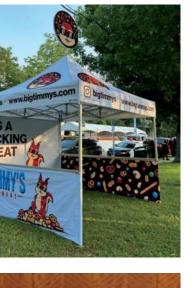

# MONARCHTENT

Heavy Duty Pop Up Framework

Lifetime Frame Warranty

3-Day Turn Time

While the value and the convenience of the pop up tent frame hasn't changed, the traditional canopy shape doesn't always fit the experience. The **MONARCH**TENT framework is available in six unique canopy styles and shapes. Every model is built-to-order and tailored to fit your experience. Whether you need something taller, shorter, wider, or customized to look like a brand's packaging or storefront—we can make it happen.