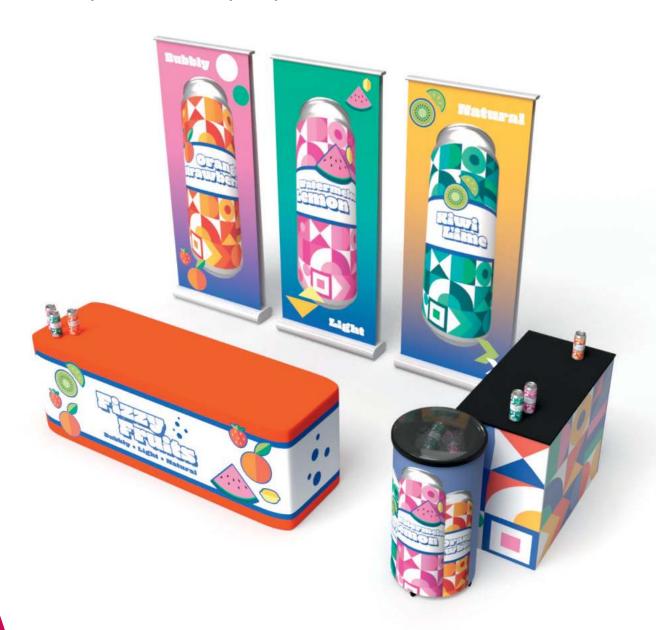

ou can quickly attach rigid signage to all parts of the tent, including the legs, valance, gable, and peak, creating something completely unique.













pepsi













C









**⊘**Tent**Craft** 

MAKE IT BETTER

FITTED TABLE COVERS

STRETCH

TABLE COVERS

**TABLE THROWS** 



**UMBRELLAS** 



RETRACTABLE BANNERS





**FLATCUBE** 

**CUSTOM BANNERS** 



### EVENTSIGNAGE

Tent Flair

Customizable Soft Goods

Brand Expression

Elevate your event footprint with custom-printed accessories including barricade covers, flags, banners, table covers, and more. Perfectly paired soft goods can turn your tent into an event.

Our custom printed event signage goes way beyond wayfinding, letting you take your messaging anywhere you want to go, even if that place is the top of your tent.





























### TENTACCESSORIES

Functional I Unique I Brand Expression

Whether you're setting up for a trade show, event, or other outdoor gatherings, our canopy tent accessories give you the professional edge you're looking for and solve any logistical hurdles.







Lighting Kits

Half Wall



Hardshell Tent Case



**Partition Wall** 

**Keder Bottom Wall** 

Peak Flag

# LET'S GET LIT























arm arm TechCon

# RENDERINGSTOREALITY























### FOOTPRINTIDEAS