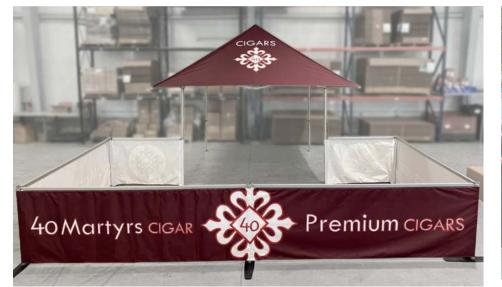

# MONARCHTENT

Heavy Duty Pop Up Framework

Lifetime Frame Warranty

3-Day Turn Time

While the value and the convenience of the pop up tent frame hasn't changed, the traditional canopy shape doesn't always fit the experience. The **MONARCH**TENT framework is available in six unique canopy styles and shapes. Every model is built-to-order and tailored to fit your experience. Whether you need something taller, shorter, wider, or customized to look like a brand's packaging or storefront—we can make it happen.

### MONARCHTENTSTYLES

Drive-Thru Medical Setup

TRADITION