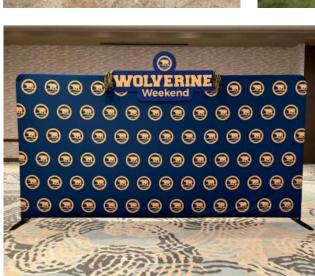

# MEDIAWALLS

Modular Framework for Small & Large Displays

5-7 Day Turn Time

This modular, lightweight framework quickly assembles to create simple backdrops, tunnels, or larger displays wrapped in a wrinkle-free powerstrech material. Hardware fits in carry bags for easy transport.