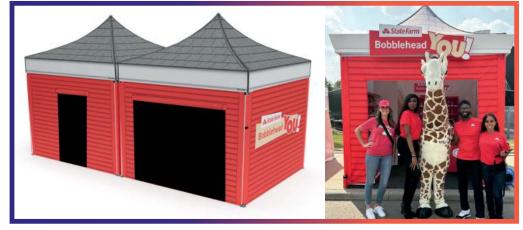

# MONARCHTENT

Heavy Duty Pop Up Framework

Lifetime Frame Warranty

3-Day Turn Time

While the value and the convenience of the pop up tent frame hasn't changed, the traditional canopy shape doesn't always fit the experience. The **MONARCH**TENT framework is available in six unique canopy styles and shapes. Every model is built-to-order and tailored to fit your experience. Whether you need something taller, shorter, wider, or customized to look like a brand's packaging or storefront—we can make it happen.

### MONARCHTENTSTYLES

Drive-Thru Medical Setup

TRADITION