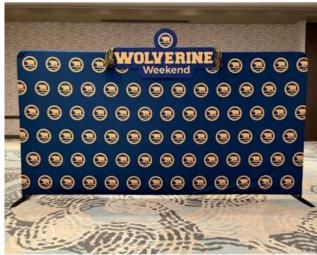

# MEDIAWALLS

Modular Framework for Small & Large Displays

5-7 Day Turn Time

This modular, lightweight framework quickly assembles to create simple backdrops, tunnels, or larger displays wrapped in a wrinkle-free powerstrech material. Hardware fits in carry bags for easy transport.