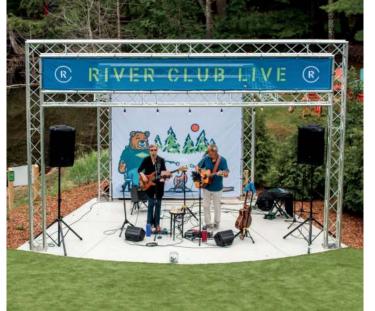

# MONARCHTENT

Heavy Duty Pop Up Framework

Lifetime Frame Warranty

3-Day Turn Time

While the value and the convenience of the pop up tent frame hasn't changed, the traditional canopy shape doesn't always fit the experience. The **MONARCH**TENT framework is available in six unique canopy styles and shapes. Every model is built-to-order and tailored to fit your experience. Whether you need something taller, shorter, wider, or customized to look like a brand's packaging or storefront—we can make it happen.

### MONARCHTENTSTYLES

Drive-Thru Medical Setup

TRADITION