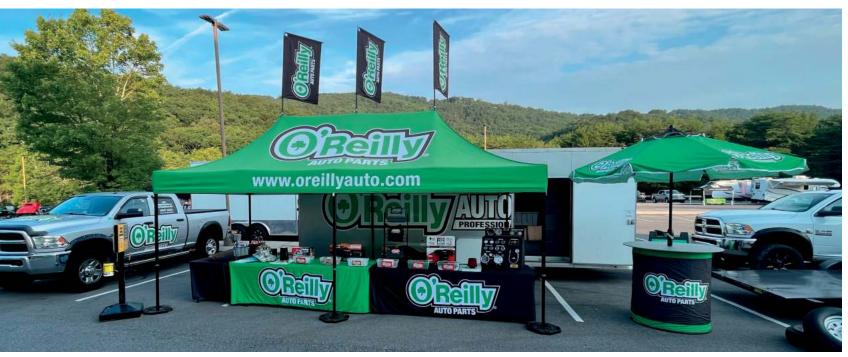

# MONARCHTENT

Heavy Duty Pop Up Framework

Lifetime Frame Warranty

3-Day Turn Time

While the value and the convenience of the pop up tent frame hasn't changed, the traditional canopy shape doesn't always fit the experience. The **MONARCH**TENT framework is available in six unique canopy styles and shapes. Every model is built-to-order and tailored to fit your experience. Whether you need something taller, shorter, wider, or customized to look like a brand's packaging or storefront—we can make it happen.

### MONARCHTENTSTYLES

Drive-Thru Medical Setup

TRADITION