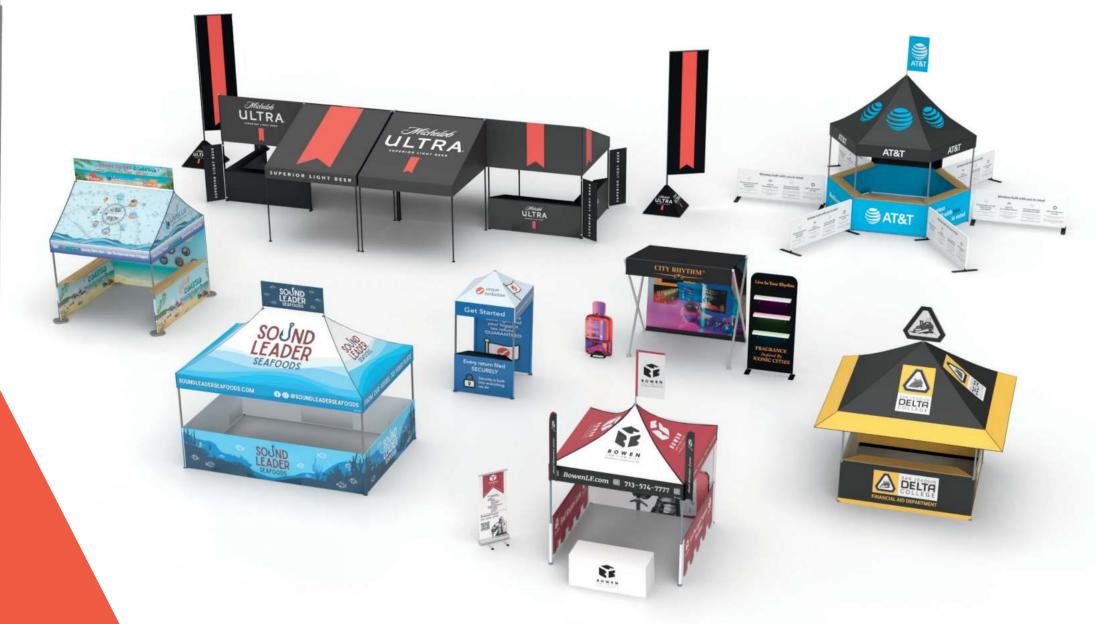

# MONARCHTENT

Heavy Duty Pop Up Framework

Lifetime Frame Warranty

3-Day Turn Time

While the value and the convenience of the pop up tent frame hasn't changed, the traditional canopy shape doesn't always fit the experience. The **MONARCH**TENT framework is available in six unique canopy styles and shapes. Every model is built-to-order and tailored to fit your experience. Whether you need something taller, shorter, wider, or customized to look like a brand's packaging or storefront—we can make it happen.

### MONARCHTENTSTYLES

Drive-Thru Medical Setup

TRADITION