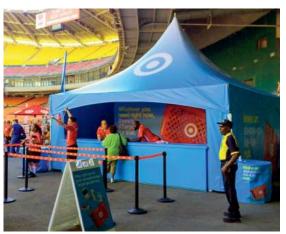

# MONARCHTENT

Heavy Duty Pop Up Framework

Lifetime Frame Warranty

3-Day Turn Time

While the value and the convenience of the pop up tent frame hasn't changed, the traditional canopy shape doesn't always fit the experience. The **MONARCH**TENT framework is available in six unique canopy styles and shapes. Every model is built-to-order and tailored to fit your experience. Whether you need something taller, shorter, wider, or customized to look like a brand's packaging or storefront—we can make it happen.

### MONARCHTENTSTYLES

Drive-Thru Medical Setup

TRADITION