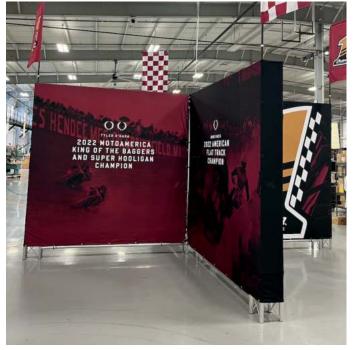

# MEDIAWALLS

Modular Framework for Small & Large Displays

5-7 Day Turn Time

This modular, lightweight framework quickly assembles to create simple backdrops, tunnels, or larger displays wrapped in a wrinkle-free powerstrech material. Hardware fits in carry bags for easy transport.