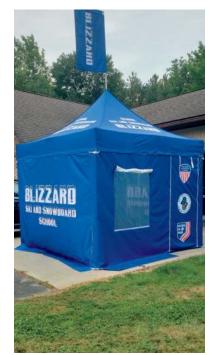

# MONARCHTENT

Heavy Duty Pop Up Framework

Lifetime Frame Warranty

3-Day Turn Time

While the value and the convenience of the pop up tent frame hasn't changed, the traditional canopy shape doesn't always fit the experience. The **MONARCH**TENT framework is available in six unique canopy styles and shapes. Every model is built-to-order and tailored to fit your experience. Whether you need something taller, shorter, wider, or customized to look like a brand's packaging or storefront—we can make it happen.

### MONARCHTENTSTYLES

Drive-Thru Medical Setup

TRADITION