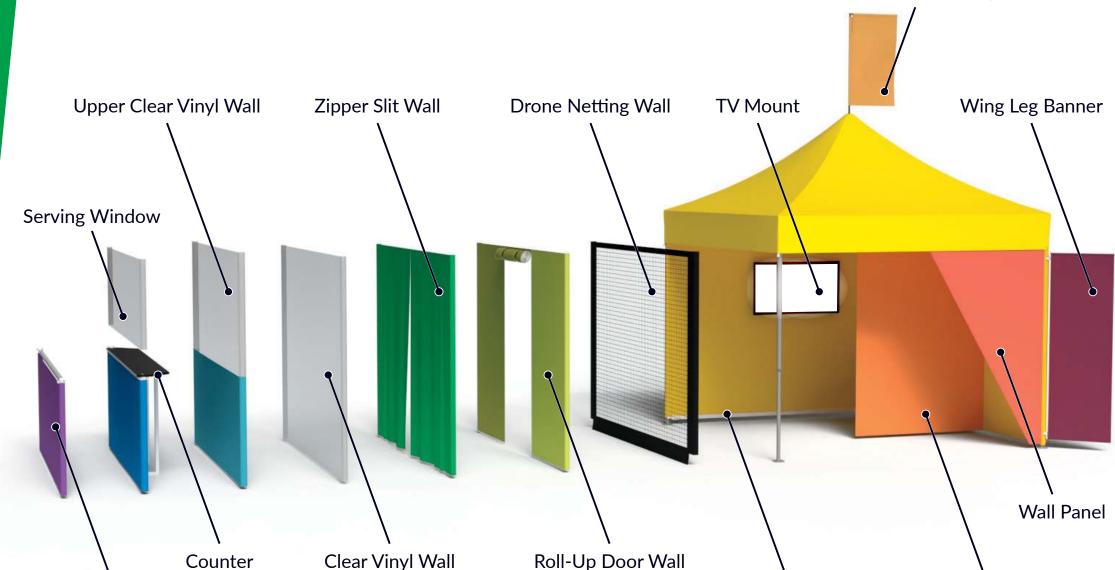

# MEDIAWALLS

Modular Framework for Small & Large Displays

5-7 Day Turn Time

This modular, lightweight framework quickly assembles to create simple backdrops, tunnels, or larger displays wrapped in a wrinkle-free powerstrech material. Hardware fits in carry bags for easy transport.

### RIGIDSIGNAGE

Custom Sizing & Shapes I Moisture Resistant I Double-sided Printing

Rigid signage is often used in A-frames, menu boards, and within retail storefronts, but our rigid signage can be made into custom shapesand the ways it can be used are constrained only by your imagination. TentCraft's rigid signage solutions work with our custom pop-up canopies, media walls, and frame tents. You can quickly attach rigid signage to all parts of the tent, including the legs, valance, gable, and peak, creating something completely unique.

### EVENTSIGNAGE

Tent Flair

Customizable Soft Goods

Brand Expression

Elevate your event footprint with custom-printed accessories including barricade covers, flags, banners, table covers, and more. Perfectly paired soft goods can turn your tent into an event.

Our custom printed event signage goes way beyond wayfinding, letting you take your messaging anywhere you want to go, even if that place is the top of your tent.

Lighting Kits

Half Wall

Hardshell Tent Case

**Partition Wall** 

**Keder Bottom Wall** 

Peak Flag