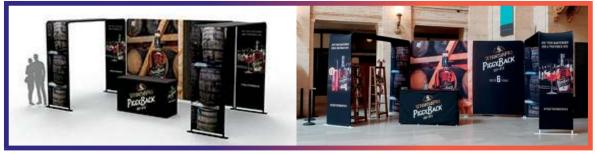

# MEDIAWALLS

Modular Framework for Small & Large Displays

5-7 Day Turn Time

This modular, lightweight framework quickly assembles to create simple backdrops, tunnels, or larger displays wrapped in a wrinkle-free powerstrech material. Hardware fits in carry bags for easy transport.