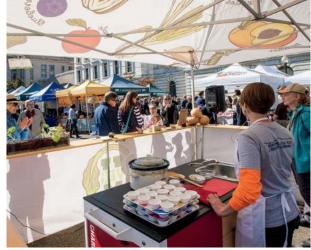

# FRAMETENT

Tool-Free, Semi-Permanent Framework

1 Week Turn Time

30-45 Minute Setup Time

Heavy duty, pole-style framework available in the following sizes: 10x10, 10x20, 15x15,15x30, 20x20, 20x30, 20x40. This framework can be left up for weeks or months at a time, making the frame tent a semi-permanent solution. Ballasting options include stakes, water barrels, and concrete blocks which can be hidden with custom printed covers to create a professional and seamless experience.