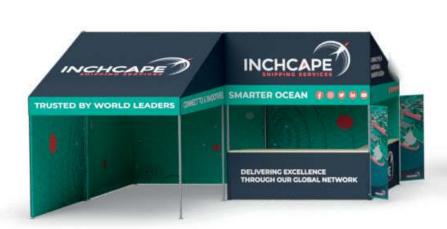

# MONARCHTENT

Heavy Duty Pop Up Framework

Lifetime Frame Warranty

3-Day Turn Time

While the value and the convenience of the pop up tent frame hasn't changed, the traditional canopy shape doesn't always fit the experience. The **MONARCH**TENT framework is available in six unique canopy styles and shapes. Every model is built-to-order and tailored to fit your experience. Whether you need something taller, shorter, wider, or customized to look like a brand's packaging or storefront—we can make it happen.