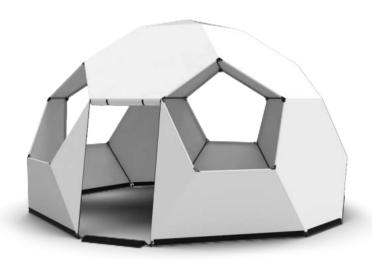

# FUTURETRAC

Customizable, Semi-Permanent Framework | 1-4 hour setup time

2-3 Week Turn Time

A keder-style framework engineered for larger footprints and specific wind load requirements. The FutureTrac can be up to 50' wide with extensions available in 10', 15', and 20' increments. Wall and roof panels can be customized with digital print, windows, doors, and more, creating a unique environment for your next event or activation. Whether you need an open-air setting, enclosed structure with a temperature-controlled environment, or a drive-thru experience, FutureTrac fits numerous applications.