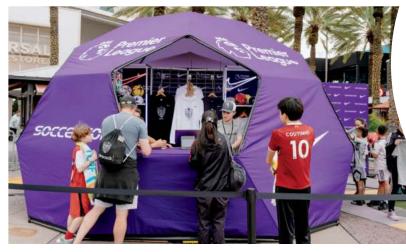

### EVENTFLAGS

Attach to Tent | Custom Double-sided Printing | Starting at \$199

Complement your custom tent with our collection of custom-printed event marketing flags. From rectangle to shark-fin designs, TentCraft can help your brand stand out from the competition at events with our quick-deploy custom flags.

### EVENTSIGNAGE

Tent Flair

Customizable Soft Goods

Brand Expression

Elevate your event footprint with custom-printed accessories including barricade covers, flags, banners, table covers, and more. Perfectly paired soft goods can turn your tent into an event.

Our custom printed event signage goes way beyond wayfinding, letting you take your messaging anywhere you want to go, even if that place is the top of your tent.