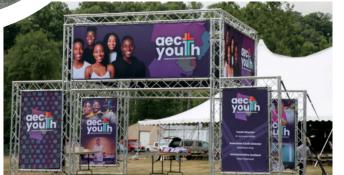

### MONARCHFLAG

Withstands winds up to 35mph | 16ft Tall | 1

Sets up in minutes

The TentCraft MONARCHFLAG — a more affordable FlagStand XL alternative — is our product lineup's biggest and most heavy-duty custom flag solution. Equipped with a telescopic leg function that extends the entire flag to more than 16 feet tall, event attendees won't miss your business' next activation.

HIS FLAG SETS UP IN MINUTES!

est. 1980

### EVENTFLAGS

Attach to Tent | Custom Double-sided Printing | Starting at \$199

Complement your custom tent with our collection of custom-printed event marketing flags. From rectangle to shark-fin designs, TentCraft can help your brand stand out from the competition at events with our quick-deploy custom flags.