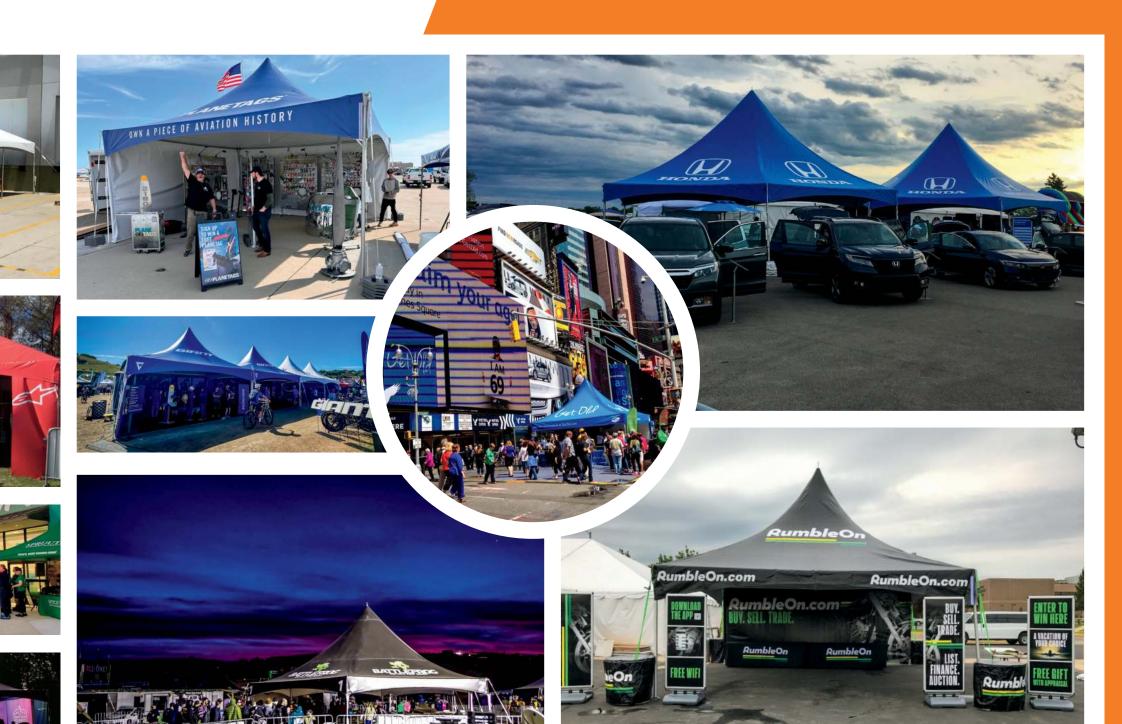

perience. Whether you need something taller, shorter, wider, or customized to look like a brand's packaging or storefront—we can make it happen.



### MONARCHTENTSTYLES

Drive-Thru Medical Setup











TRADITION































































































# FRAMETENT

Tool-Free, Semi-Permanent Framework

1 Week Turn Time

30-45 Minute Setup Time

Heavy duty, pole-style framework available in the following sizes: 10x10, 10x20, 15x15,15x30, 20x20, 20x30, 20x40. This framework can be left up for weeks or months at a time, making the frame tent a semi-permanent solution. Ballasting options include stakes, water barrels, and concrete blocks which can be hidden with custom printed covers to create a professional and seamless experience.

















# FUTURETRAC

Customizable, Semi-Permanent Framework | 1-4 hour setup time

2-3 Week Turn Time

A keder-style framework engineered for larger footprints and specific wind load requirements. The FutureTrac can be up to 50' wide with extensions available in 10', 15', and 20' increments. Wall and roof panels can be customized with digital print, windows, doors, and more, creating a unique environment for your next event or activation. Whether you need an open-air setting, enclosed structure with a temperature-controlled environment, or a drive-thru experience, FutureTrac fits numerous applications.







GENERAL TIRE



















**NO WINDOWS** 



**ZIPPER WINDOWS** 













# INFLATABLES

Modern

Lightweight

Maximum Mobility I

Extreme Durability

If you want to e