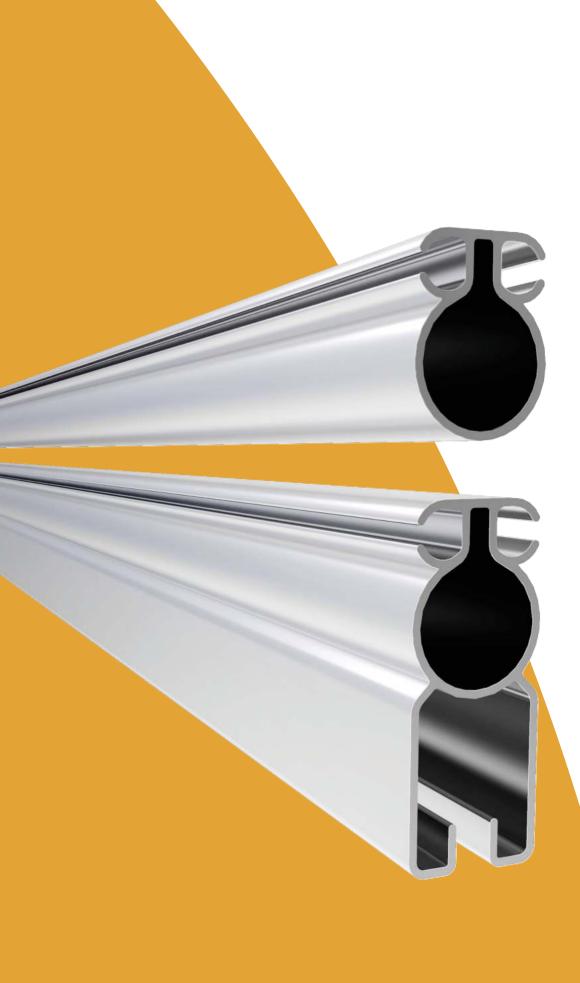

# FUTURETRAC

Customizable, Semi-Permanent Framework | 1-4 hour setup time

2-3 Week Turn Time

A keder-style framework engineered for larger footprints and specific wind load requirements. The FutureTrac can be up to 50' wide with extensions available in 10', 15', and 20' increments. Wall and roof panels can be customized with digital print, windows, doors, and more, creating a unique environment for your next event or activation. Whether you need an open-air setting, enclosed structure with a temperature-controlled environment, or a drive-thru experience, FutureTrac fits numerous applications.

GENERAL TIRE

**NO WINDOWS** 

**ZIPPER WINDOWS** 