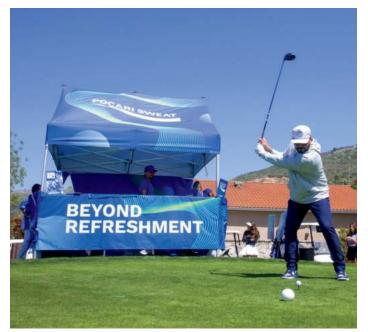

# MONARCHTENT

Heavy Duty Pop Up Framework

Lifetime Frame Warranty

3-Day Turn Time

While the value and the convenience of the pop up tent frame hasn't changed, the traditional canopy shape doesn't always fit the experience. The **MONARCH**TENT framework is available in six unique canopy styles and shapes. Every model is built-to-order and tailored to fit your experience. Whether you need something taller, shorter, wider, or customized to look like a brand's packaging or storefront—we can make it happen.

### MONARCHTENTSTYLES

Drive-Thru Medical Setup

TRADITION