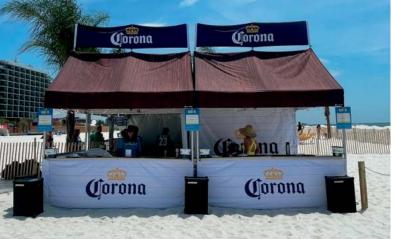

# MONARCHTENT

Heavy Duty Pop Up Framework

Lifetime Frame Warranty

3-Day Turn Time

While the value and the convenience of the pop up tent frame hasn't changed, the traditional canopy shape doesn't always fit the experience. The **MONARCH**TENT framework is available in six unique canopy styles and shapes. Every model is built-to-order and tailored to fit your experience. Whether you need something taller, shorter, wider, or customized to look like a brand's packaging or storefront—we can make it happen.

### MONARCHTENTSTYLES

Drive-Thru Medical Setup

TRADITION