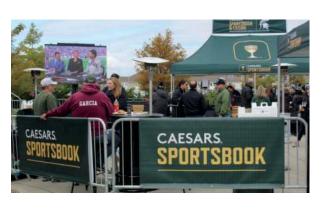

### MONARCHFLAG

Withstands winds up to 35mph | 16ft Tall | 1

Sets up in minutes

The TentCraft MONARCHFLAG — a more affordable FlagStand XL alternative — is our product lineup's biggest and most heavy-duty custom flag solution. Equipped with a telescopic leg function that extends the entire flag to more than 16 feet tall, event attendees won't miss your business' next activation.

HIS FLAG SETS UP IN MINUTES!

est. 1980