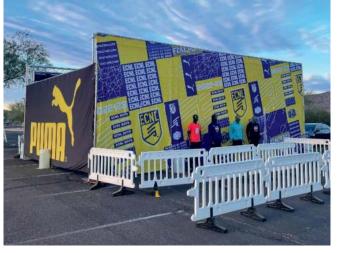

# FUTURETRAC

Customizable, Semi-Permanent Framework | 1-4 hour setup time

2-3 Week Turn Time

A keder-style framework engineered for larger footprints and specific wind load requirements. The FutureTrac can be up to 50' wide with extensions available in 10', 15', and 20' increments. Wall and roof panels can be customized with digital print, windows, doors, and more, creating a unique environment for your next event or activation. Whether you need an open-air setting, enclosed structure with a temperature-controlled environment, or a drive-thru experience, FutureTrac fits numerous applications.