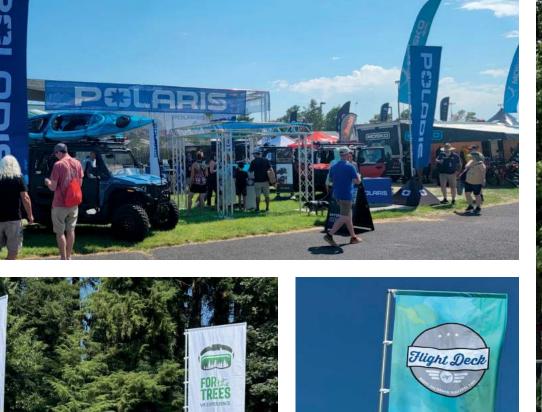

### EVENTFLAGS

Attach to Tent | Custom Double-sided Printing | Starting at \$199

Complement your custom tent with our collection of custom-printed event marketing flags. From rectangle to shark-fin designs, TentCraft can help your brand stand out from the competition at events with our quick-deploy custom flags.