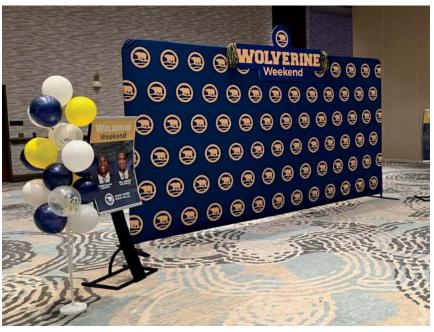

# MEDIAWALLS

Modular Framework for Small & Large Displays

5-7 Day Turn Time

This modular, lightweight framework quickly assembles to create simple backdrops, tunnels, or larger displays wrapped in a wrinkle-free powerstrech material. Hardware fits in carry bags for easy transport.