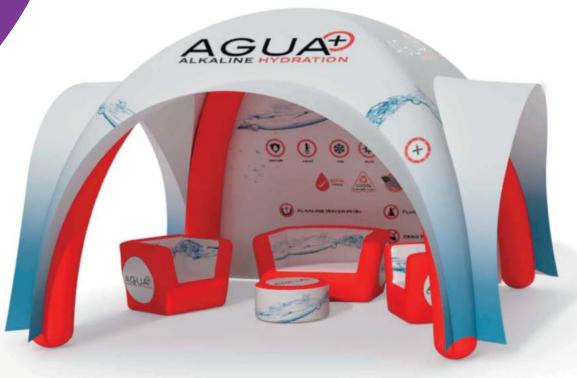

# INFLATABLES

Modern

Lightweight

Maximum Mobility I

Extreme Durability

If you want to easily set up, tear down, and transport your custom marketing assets with minimal people — and stand out form the competition in the process — TentCraft's custom inflatable event assets are great investments. From canopies to furniture, our quick-deploy inflatables can be setup in the toughest of locations by a single person.