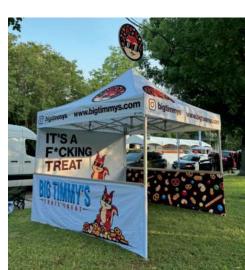

# MONARCHTENT

Heavy Duty Pop Up Framework

Lifetime Frame Warranty

3-Day Turn Time

While the value and the convenience of the pop up tent frame hasn't changed, the traditional canopy shape doesn't always fit the experience. The **MONARCH**TENT framework is available in six unique canopy styles and shapes. Every model is built-to-order and tailored to fit your experience. Whether you need something taller, shorter, wider, or customized to look like a brand's packaging or storefront—we can make it happen.