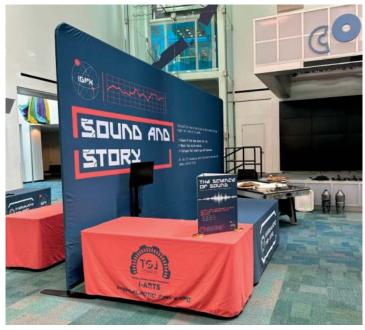

# MEDIAWALLS

Modular Framework for Small & Large Displays

5-7 Day Turn Time

This modular, lightweight framework quickly assembles to create simple backdrops, tunnels, or larger displays wrapped in a wrinkle-free powerstrech material. Hardware fits in carry bags for easy transport.