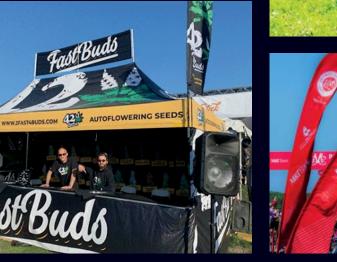

# MONARCHTENT

Heavy Duty Pop Up Framework

Lifetime Frame Warranty

3-Day Turn Time

While the value and the convenience of the pop up tent frame hasn't changed, the traditional canopy shape doesn't always fit the experience. The **MONARCH**TENT framework is available in six unique canopy styles and shapes. Every model is built-to-order and tailored to fit your experience. Whether you need something taller, shorter, wider, or customized to look like a brand's packaging or storefront—we can make it happen.

### MONARCHTENTSTYLES

Drive-Thru Medical Setup

TRADITION