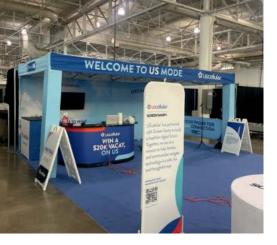

# MEDIAWALLS

Modular Framework for Small & Large Displays

5-7 Day Turn Time

This modular, lightweight framework quickly assembles to create simple backdrops, tunnels, or larger displays wrapped in a wrinkle-free powerstrech material. Hardware fits in carry bags for easy transport.