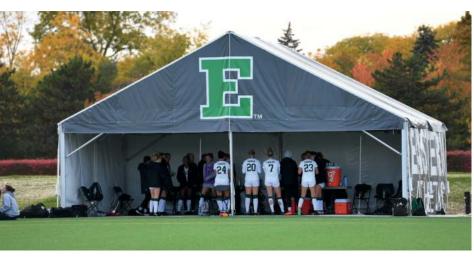

# FRAMETENT

Tool-Free, Semi-Permanent Framework

1 Week Turn Time

30-45 Minute Setup Time

Heavy duty, pole-style framework available in the following sizes: 10x10, 10x20, 15x15,15x30, 20x20, 20x30, 20x40. This framework can be left up for weeks or months at a time, making the frame tent a semi-permanent solution. Ballasting options include stakes, water barrels, and concrete blocks which can be hidden with custom printed covers to create a professional and seamless experience.