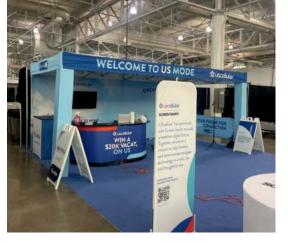

# MEDIAWALLS

Modular Framework for Small & Large Displays

5-7 Day Turn Time

This modular, lightweight framework quickly assembles to create simple backdrops, tunnels, or larger displays wrapped in a wrinkle-free powerstrech material. Hardware fits in carry bags for easy transport.