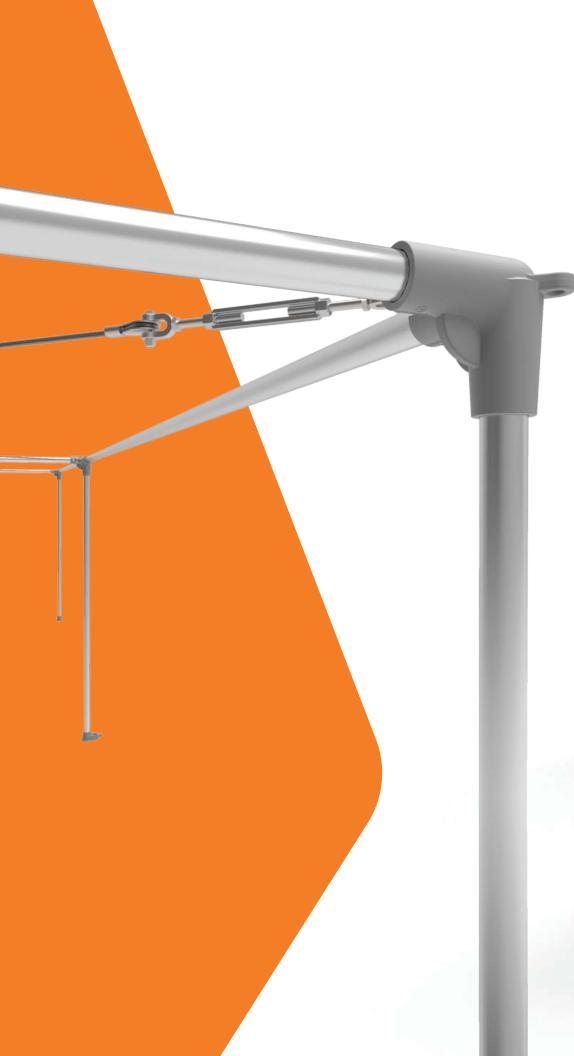

# MONARCHTENT

Heavy Duty Pop Up Framework

Lifetime Frame Warranty

3-Day Turn Time

While the value and the convenience of the pop up tent frame hasn't changed, the traditional canopy shape doesn't always fit the experience. The **MONARCH**TENT framework is available in six unique canopy styles and shapes. Every model is built-to-order and tailored to fit your experience. Whether you need something taller, shorter, wider, or customized to look like a brand's packaging or storefront—we can make it happen.