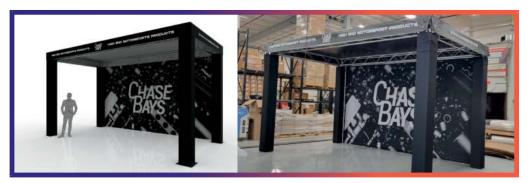

# MONARCHTENT

Heavy Duty Pop Up Framework

Lifetime Frame Warranty

3-Day Turn Time

While the value and the convenience of the pop up tent frame hasn't changed, the traditional canopy shape doesn't always fit the experience. The **MONARCH**TENT framework is available in six unique canopy styles and shapes. Every model is built-to-order and tailored to fit your experience. Whether you need something taller, shorter, wider, or customized to look like a brand's packaging or storefront—we can make it happen.

### MONARCHTENTSTYLES

Drive-Thru Medical Setup

TRADITION