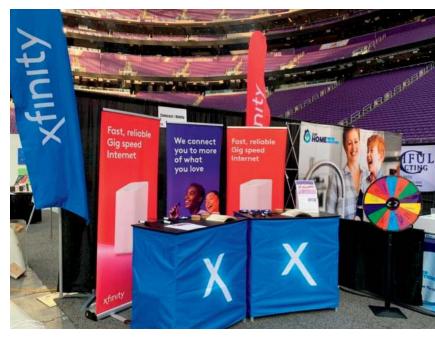

# MEDIAWALLS

Modular Framework for Small & Large Displays

5-7 Day Turn Time

This modular, lightweight framework quickly assembles to create simple backdrops, tunnels, or larger displays wrapped in a wrinkle-free powerstrech material. Hardware fits in carry bags for easy transport.