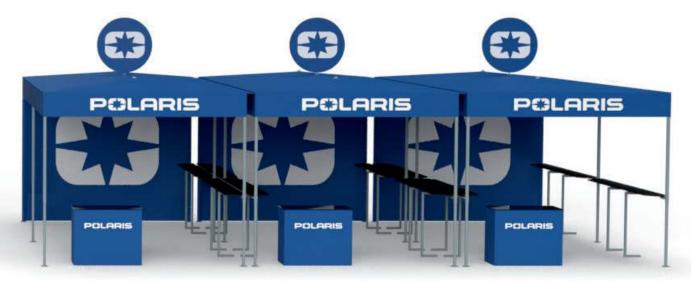

# MONARCHTENT

Heavy Duty Pop Up Framework

Lifetime Frame Warranty

3-Day Turn Time

While the value and the convenience of the pop up tent frame hasn't changed, the traditional canopy shape doesn't always fit the experience. The **MONARCH**TENT framework is available in six unique canopy styles and shapes. Every model is built-to-order and tailored to fit your experience. Whether you need something taller, shorter, wider, or customized to look like a brand's packaging or storefront—we can make it happen.