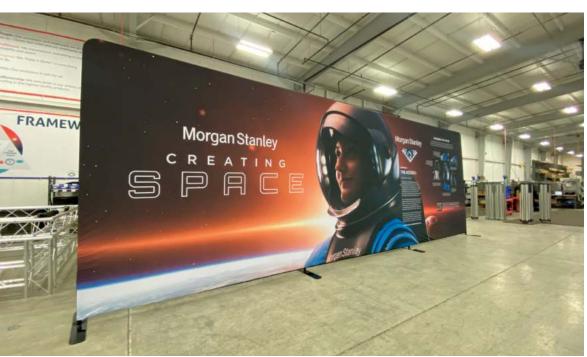

# MEDIAWALLS

Modular Framework for Small & Large Displays

5-7 Day Turn Time

This modular, lightweight framework quickly assembles to create simple backdrops, tunnels, or larger displays wrapped in a wrinkle-free powerstrech material. Hardware fits in carry bags for easy transport.