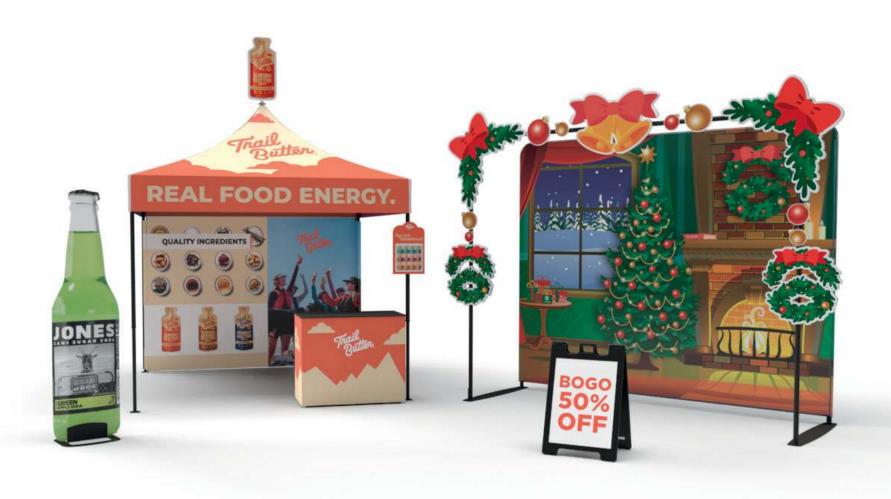

plastic substrate widely used for a variety of print applications. One of the most cost-effective substrates available, Coroplast provides excellent value for high-volume print runs and budget-conscious projects, such as yard signs and event displays.

### RIGIDSIGNAGE

Custom Sizing & Shapes I Moisture Resistant I Double-sided Printing

Rigid signage is often used in A-frames, menu boards, and within retail storefronts, but our rigid signage can be made into custom shapesand the ways it can be used are constrained only by your imagination. TentCraft's rigid signage solutions work with our custom pop-up canopies, media walls, and frame tents. You can quickly attach rigid signage to all parts of the tent, including the legs, valance, gable, and peak, creating something completely unique.













pepsi













C









**⊘**Tent**Craft** 

MAKE IT BETTER

FITTED TABLE COVERS

STRETCH

TABLE COVERS

**TABLE THROWS** 



**UMBRELLAS** 



RETRACTABLE BANNERS





**FLATCUBE** 

**CUSTOM BANNERS** 



### EVENTSIGNAGE

Tent Flair

Customizable Soft Goods

Brand Expression

Elevate your event footprint with custom-printed accessories including barricade covers, flags, banners, table covers, and more. Perfectly paired soft goods can turn your tent into an event.

Our custom printed event signage goes way beyond wayfinding, letting you take your messaging anywhere you want to go, even if that place is the top of your tent.





























### TENTACCESSORIES

Functional I Unique I Brand Expression

Whether you're setting up for a trade show, event, or othe