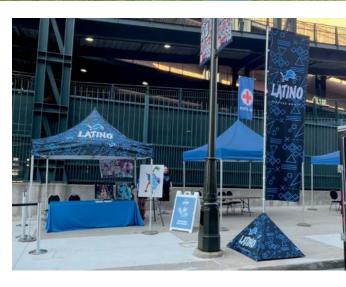

### EVENTFLAGS

Attach to Tent | Custom Double-sided Printing | Starting at \$199

Complement your custom tent with our collection of custom-printed event marketing flags. From rectangle to shark-fin designs, TentCraft can help your brand stand out from the competition at events with our quick-deploy custom flags.

### FOOTPRINTIDEAS