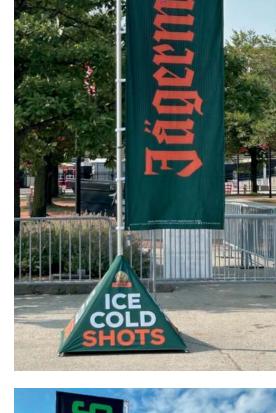

### MONARCHFLAG

Withstands winds up to 35mph | 16ft Tall | 1

Sets up in minutes

The TentCraft MONARCHFLAG — a more affordable FlagStand XL alternative — is our product lineup's biggest and most heavy-duty custom flag solution. Equipped with a telescopic leg function that extends the entire flag to more than 16 feet tall, event attendees won't miss your business' next activation.