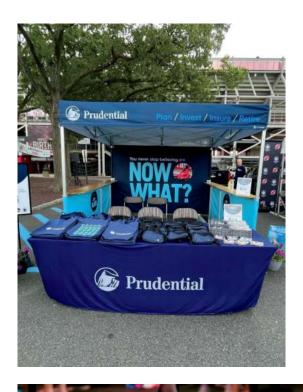

# MONARCHTENT

Heavy Duty Pop Up Framework

Lifetime Frame Warranty

3-Day Turn Time

While the value and the convenience of the pop up tent frame hasn't changed, the traditional canopy shape doesn't always fit the experience. The **MONARCH**TENT framework is available in six unique canopy styles and shapes. Every model is built-to-order and tailored to fit your experience. Whether you need something taller, shorter, wider, or customized to look like a brand's packaging or storefront—we can make it happen.

### MONARCHTENTSTYLES

Drive-Thru Medical Setup

TRADITION