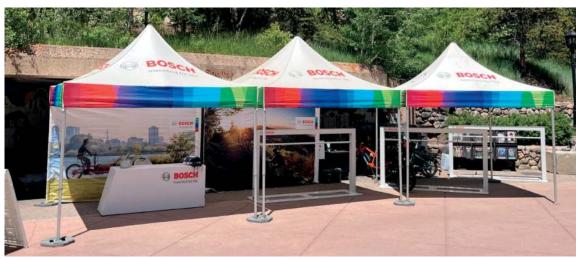

# MONARCHTENT

Heavy Duty Pop Up Framework

Lifetime Frame Warranty

3-Day Turn Time

While the value and the convenience of the pop up tent frame hasn't changed, the traditional canopy shape doesn't always fit the experience. The **MONARCH**TENT framework is available in six unique canopy styles and shapes. Every model is built-to-order and tailored to fit your experience. Whether you need something taller, shorter, wider, or customized to look like a brand's packaging or storefront—we can make it happen.

### MONARCHTENTSTYLES

Drive-Thru Medical Setup

TRADITION