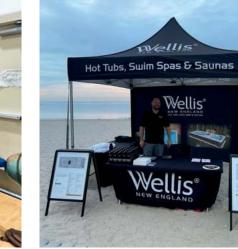

# FRAMETENT

Tool-Free, Semi-Permanent Framework

1 Week Turn Time

30-45 Minute Setup Time

Heavy duty, pole-style framework available in the following sizes: 10x10, 10x20, 15x15,15x30, 20x20, 20x30, 20x40. This framework can be left up for weeks or months at a time, making the frame tent a semi-permanent solution. Ballasting options include stakes, water barrels, and concrete blocks which can be hidden with custom printed covers to create a professional and seamless experience.