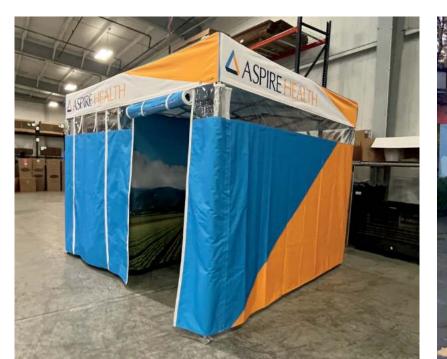

# FUTURETRAC

Customizable, Semi-Permanent Framework | 1-4 hour setup time

2-3 Week Turn Time

A keder-style framework engineered for larger footprints and specific wind load requirements. The FutureTrac can be up to 50' wide with extensions available in 10', 15', and 20' increments. Wall and roof panels can be customized with digital print, windows, doors, and more, creating a unique environment for your next event or activation. Whether you need an open-air setting, enclosed structure with a temperature-controlled environment, or a drive-thru experience, FutureTrac fits numerous applications.