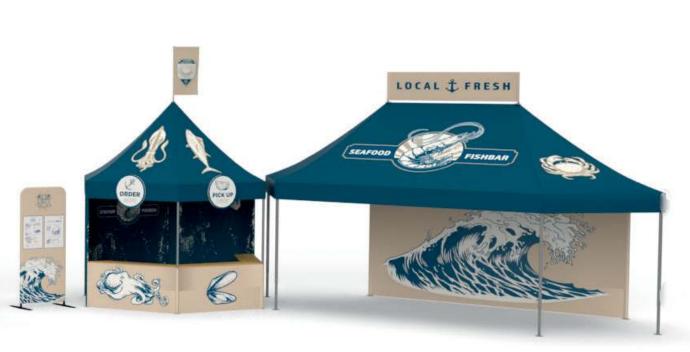

# MONARCHTENT

Heavy Duty Pop Up Framework

Lifetime Frame Warranty

3-Day Turn Time

While the value and the convenience of the pop up tent frame hasn't changed, the traditional canopy shape doesn't always fit the experience. The **MONARCH**TENT framework is available in six unique canopy styles and shapes. Every model is built-to-order and tailored to fit your experience. Whether you need something taller, shorter, wider, or customized to look like a brand's packaging or storefront—we can make it happen.

### MONARCHTENTSTYLES

Drive-Thru Medical Setup

TRADITION