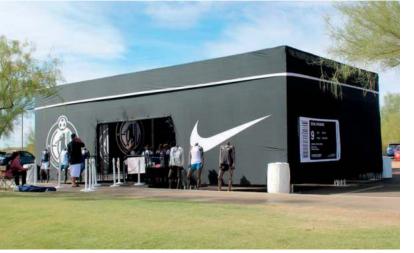

# FUTURETRAC

Customizable, Semi-Permanent Framework | 1-4 hour setup time

2-3 Week Turn Time

A keder-style framework engineered for larger footprints and specific wind load requirements. The FutureTrac can be up to 50' wide with extensions available in 10', 15', and 20' increments. Wall and roof panels can be customized with digital print, windows, doors, and more, creating a unique environment for your next event or activation. Whether you need an open-air setting, enclosed structure with a temperature-controlled environment, or a drive-thru experience, FutureTrac fits numerous applications.