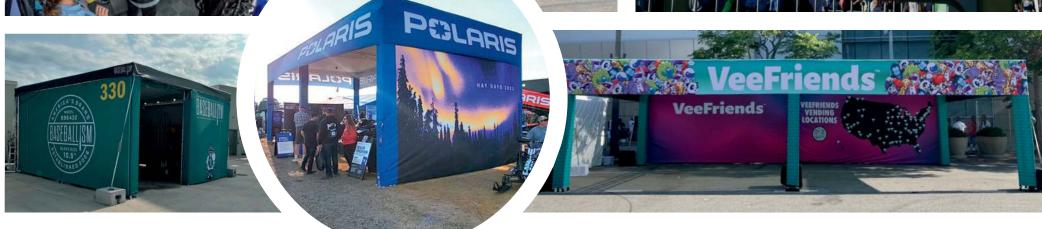

# MONARCHTENT

Heavy Duty Pop Up Framework

Lifetime Frame Warranty

3-Day Turn Time

While the value and the convenience of the pop up tent frame hasn't changed, the traditional canopy shape doesn't always fit the experience. The **MONARCH**TENT framework is available in six unique canopy styles and shapes. Every model is built-to-order and tailored to fit your experience. Whether you need something taller, shorter, wider, or customized to look like a brand's packaging or storefront—we can make it happen.

### MONARCHTENTSTYLES

Drive-Thru Medical Setup

TRADITION