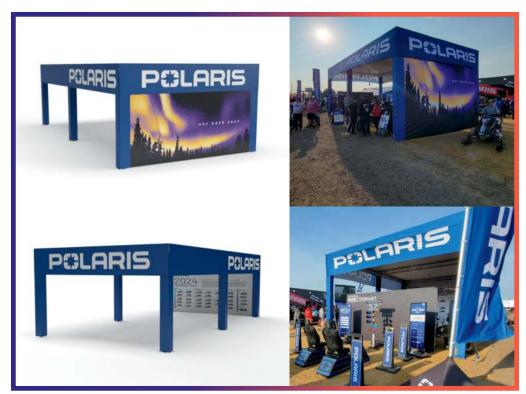

# MONARCHTENT

Heavy Duty Pop Up Framework

Lifetime Frame Warranty

3-Day Turn Time

While the value and the convenience of the pop up tent frame hasn't changed, the traditional canopy shape doesn't always fit the experience. The **MONARCH**TENT framework is available in six unique canopy styles and shapes. Every model is built-to-order and tailored to fit your experience. Whether you need something taller, shorter, wider, or customized to look like a brand's packaging or storefront—we can make it happen.

### MONARCHTENTSTYLES

Drive-Thru Medical Setup

TRADITION