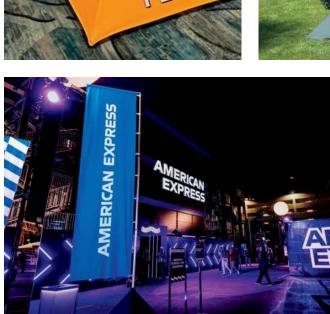

### MONARCHFLAG

Withstands winds up to 35mph | 16ft Tall | 1

Sets up in minutes

The TentCraft MONARCHFLAG — a more affordable FlagStand XL alternative — is our product lineup's biggest and most heavy-duty custom flag solution. Equipped with a telescopic leg function that extends the entire flag to more than 16 feet tall, event attendees won't miss your business' next activation.