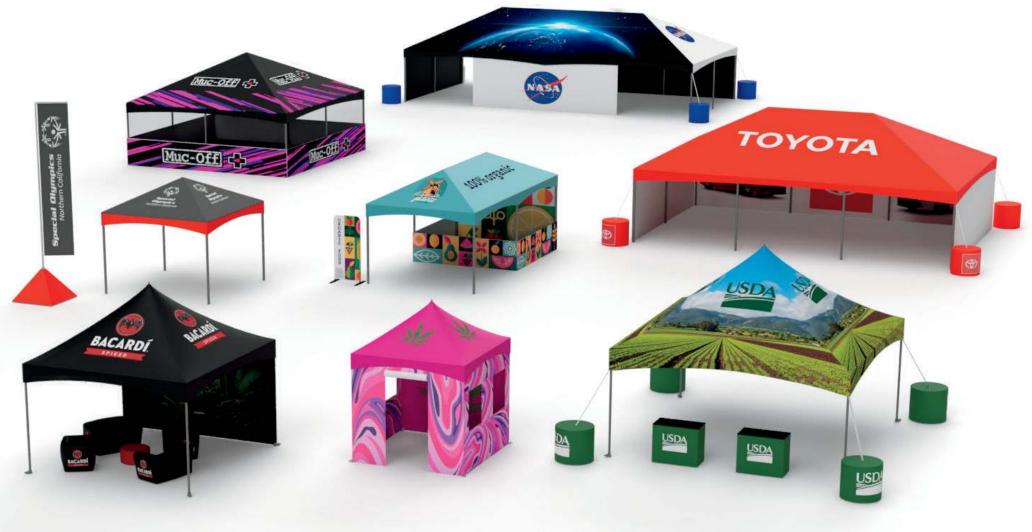

# MONARCHTENT

Heavy Duty Pop Up Framework

Lifetime Frame Warranty

3-Day Turn Time

While the value and the convenience of the pop up tent frame hasn't changed, the traditional canopy shape doesn't always fit the experience. The **MONARCH**TENT framework is available in six unique canopy styles and shapes. Every model is built-to-order and tailored to fit your experience. Whether you need something taller, shorter, wider, or customized to look like a brand's packaging or storefront—we can make it happen.

### MONARCHTENTSTYLES

Drive-Thru Medical Setup

TRADITION