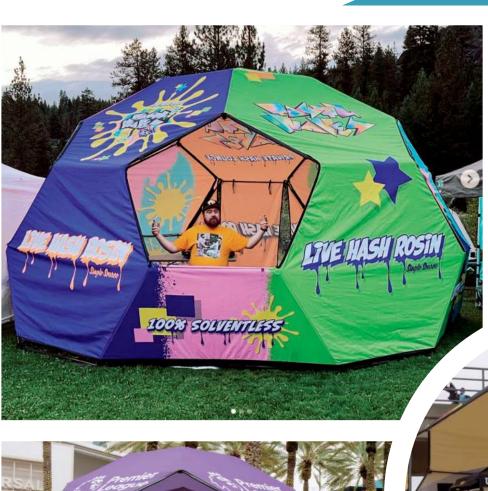

# FUTURETRAC

Customizable, Semi-Permanent Framework | 1-4 hour setup time

2-3 Week Turn Time

A keder-style framework engineered for larger footprints and specific wind load requirements. The FutureTrac can be up to 50' wide with extensions available in 10', 15', and 20' increments. Wall and roof panels can be customized with digital print, windows, doors, and more, creating a unique environment for your next event or activation. Whether you need an open-air setting, enclosed structure with a temperature-controlled environment, or a drive-thru experience, FutureTrac fits numerous applications.