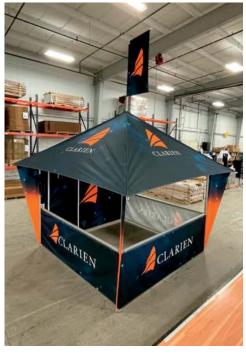

# MONARCHTENT

Heavy Duty Pop Up Framework

Lifetime Frame Warranty

3-Day Turn Time

While the value and the convenience of the pop up tent frame hasn't changed, the traditional canopy shape doesn't always fit the experience. The **MONARCH**TENT framework is available in six unique canopy styles and shapes. Every model is built-to-order and tailored to fit your experience. Whether you need something taller, shorter, wider, or customized to look like a brand's packaging or storefront—we can make it happen.

### MONARCHTENTSTYLES

Drive-Thru Medical Setup

TRADITION