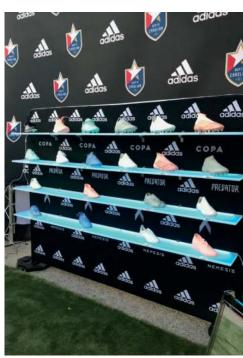

# MEDIAWALLS

Modular Framework for Small & Large Displays

5-7 Day Turn Time

This modular, lightweight framework quickly assembles to create simple backdrops, tunnels, or larger displays wrapped in a wrinkle-free powerstrech material. Hardware fits in carry bags for easy transport.