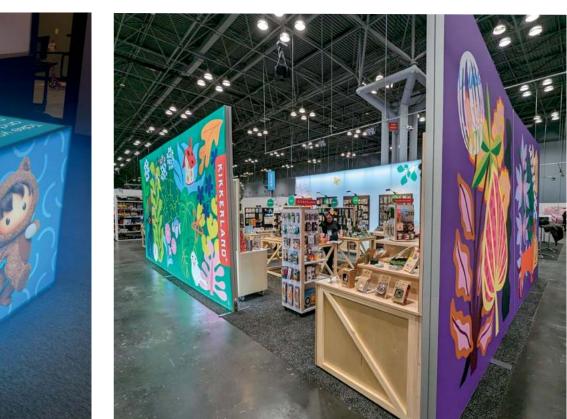

# MEDIAWALLS

Modular Framework for Small & Large Displays

5-7 Day Turn Time

This modular, lightweight framework quickly assembles to create simple backdrops, tunnels, or larger displays wrapped in a wrinkle-free powerstrech material. Hardware fits in carry bags for easy transport.

# SEG SILICONE EDGE GRAPHICS

Durable Frames

Backlighting Available I Custom Sizing

SEG (Silicone Edge Graphics) is printed fabric signage with a silicone beading that hugs the edges, fitting seamlessly into edgeless framing for a wrinkle-free display. It is often set up with LED lights inside the frame to make your signage glow on the show floor.