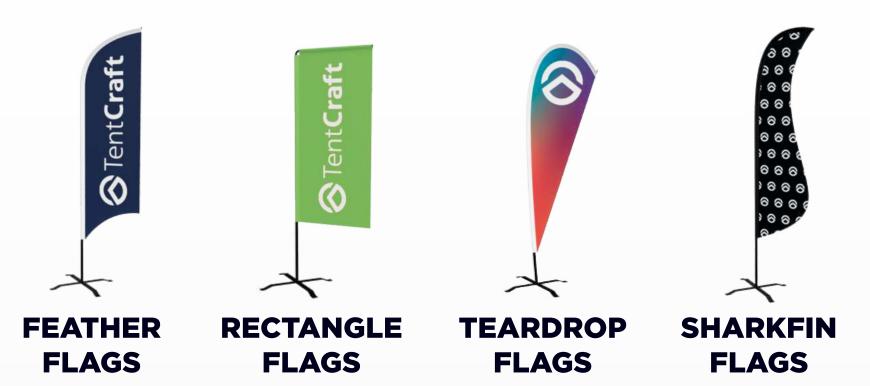

### EVENTFLAGS

Attach to Tent | Custom Double-sided Printing | Starting at \$199

Complement your custom tent with our collection of custom-printed event marketing flags. From rectangle to shark-fin designs, TentCraft can help your brand stand out from the competition at events with our quick-deploy custom flags.