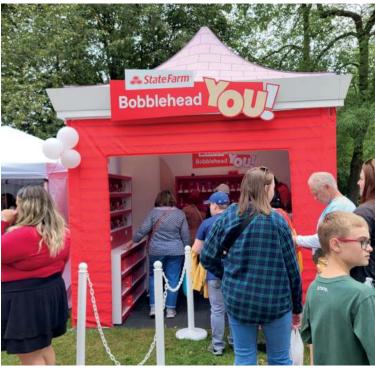

# MONARCHTENT

Heavy Duty Pop Up Framework

Lifetime Frame Warranty

3-Day Turn Time

While the value and the convenience of the pop up tent frame hasn't changed, the traditional canopy shape doesn't always fit the experience. The **MONARCH**TENT framework is available in six unique canopy styles and shapes. Every model is built-to-order and tailored to fit your experience. Whether you need something taller, shorter, wider, or customized to look like a brand's packaging or storefront—we can make it happen.

### MONARCHTENTSTYLES

Drive-Thru Medical Setup

TRADITION