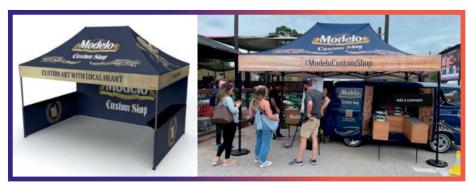

# MONARCHTENT

Heavy Duty Pop Up Framework

Lifetime Frame Warranty

3-Day Turn Time

While the value and the convenience of the pop up tent frame hasn't changed, the traditional canopy shape doesn't always fit the experience. The **MONARCH**TENT framework is available in six unique canopy styles and shapes. Every model is built-to-order and tailored to fit your experience. Whether you need something taller, shorter, wider, or customized to look like a brand's packaging or storefront—we can make it happen.

### MONARCHTENTSTYLES

Drive-Thru Medical Setup

TRADITION