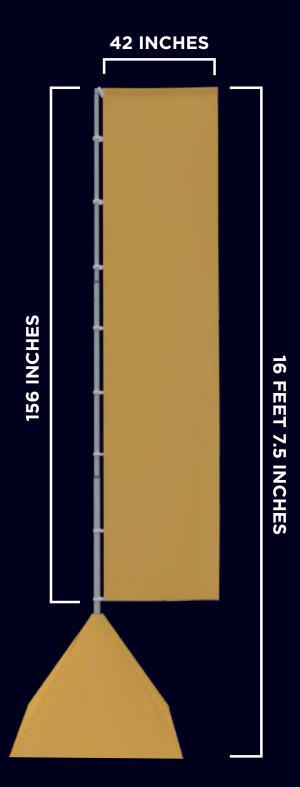

SOCCER.COM

SERVICE & TECHNOLOGY

← Phantom Lur

NEVER //JEFORE FOREVER AFTER

Overall Height.....16' 7-1/2" Flag Size......42"x156" Flag Hardware Weight.....30lbs Ballasting Plate Weight......53lbs Packed Dimensions......90"x6"x6" Frame Color.....Clear Anodized Base Footprint......4'x4' Ships Ground......Includes Travel Bag

### MONARCHFLAG

Withstands winds up to 35mph | 16ft Tall | 1

Sets up in minutes

The TentCraft MONARCHFLAG — a more affordable FlagStand XL alternative — is our product lineup's biggest and most heavy-duty custom flag solution. Equipped with a telescopic leg function that extends the entire flag to more than 16 feet tall, event attendees won't miss your business' next activation.