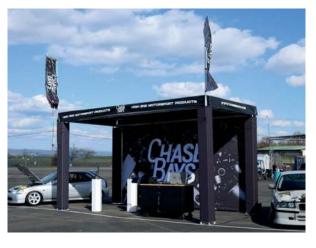

# FRAMETENT

Tool-Free, Semi-Permanent Framework

1 Week Turn Time

30-45 Minute Setup Time

Heavy duty, pole-style framework available in the following sizes: 10x10, 10x20, 15x15,15x30, 20x20, 20x30, 20x40. This framework can be left up for weeks or months at a time, making the frame tent a semi-permanent solution. Ballasting options include stakes, water barrels, and concrete blocks which can be hidden with custom printed covers to create a professional and seamless experience.