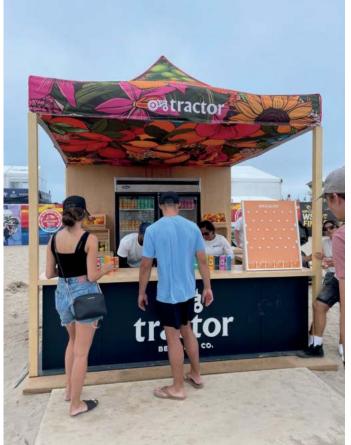

# MONARCHTENT

Heavy Duty Pop Up Framework

Lifetime Frame Warranty

3-Day Turn Time

While the value and the convenience of the pop up tent frame hasn't changed, the traditional canopy shape doesn't always fit the experience. The **MONARCH**TENT framework is available in six unique canopy styles and shapes. Every model is built-to-order and tailored to fit your experience. Whether you need something taller, shorter, wider, or customized to look like a brand's packaging or storefront—we can make it happen.

### MONARCHTENTSTYLES

Drive-Thru Medical Setup

TRADITION