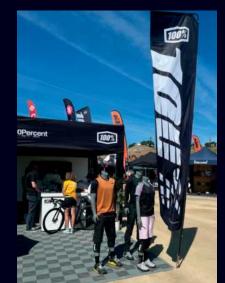

### MONARCHFLAG

Withstands winds up to 35mph | 16ft Tall | 1

Sets up in minutes

The TentCraft MONARCHFLAG — a more affordable FlagStand XL alternative — is our product lineup's biggest and most heavy-duty custom flag solution. Equipped with a telescopic leg function that extends the entire flag to more than 16 feet tall, event attendees won't miss your business' next activation.

HIS FLAG SETS UP IN MINUTES!

est. 1980