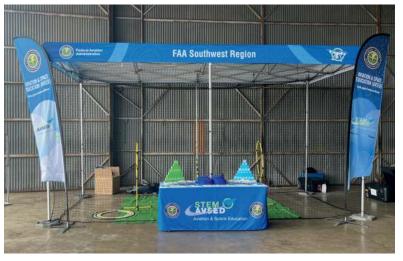

# FUTURETRAC

Customizable, Semi-Permanent Framework | 1-4 hour setup time

2-3 Week Turn Time

A keder-style framework engineered for larger footprints and specific wind load requirements. The FutureTrac can be up to 50' wide with extensions available in 10', 15', and 20' increments. Wall and roof panels can be customized with digital print, windows, doors, and more, creating a unique environment for your next event or activation. Whether you need an open-air setting, enclosed structure with a temperature-controlled environment, or a drive-thru experience, FutureTrac fits numerous applications.