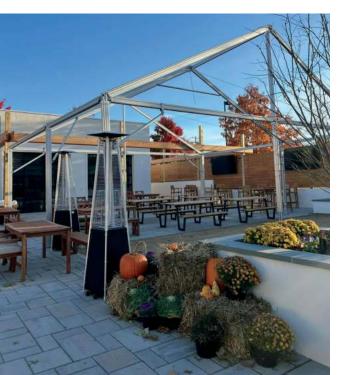

# FRAMETENT

Tool-Free, Semi-Permanent Framework

1 Week Turn Time

30-45 Minute Setup Time

Heavy duty, pole-style framework available in the following sizes: 10x10, 10x20, 15x15,15x30, 20x20, 20x30, 20x40. This framework can be left up for weeks or months at a time, making the frame tent a semi-permanent solution. Ballasting options include stakes, water barrels, and concrete blocks which can be hidden with custom printed covers to create a professional and seamless experience.