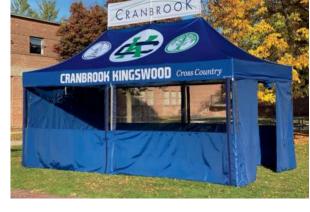

# MONARCHTENT

Heavy Duty Pop Up Framework

Lifetime Frame Warranty

3-Day Turn Time

While the value and the convenience of the pop up tent frame hasn't changed, the traditional canopy shape doesn't always fit the experience. The **MONARCH**TENT framework is available in six unique canopy styles and shapes. Every model is built-to-order and tailored to fit your experience. Whether you need something taller, shorter, wider, or customized to look like a brand's packaging or storefront—we can make it happen.

### MONARCHTENTSTYLES

Drive-Thru Medical Setup

TRADITION