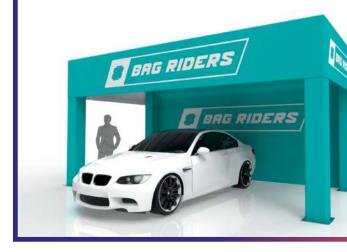

# MONARCHTENT

Heavy Duty Pop Up Framework

Lifetime Frame Warranty

3-Day Turn Time

While the value and the convenience of the pop up tent frame hasn't changed, the traditional canopy shape doesn't always fit the experience. The **MONARCH**TENT framework is available in six unique canopy styles and shapes. Every model is built-to-order and tailored to fit your experience. Whether you need something taller, shorter, wider, or customized to look like a brand's packaging or storefront—we can make it happen.

### MONARCHTENTSTYLES

Drive-Thru Medical Setup

TRADITION