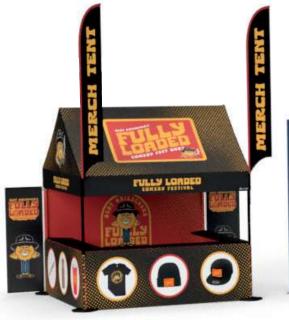

# MONARCHTENT

Heavy Duty Pop Up Framework

Lifetime Frame Warranty

3-Day Turn Time

While the value and the convenience of the pop up tent frame hasn't changed, the traditional canopy shape doesn't always fit the experience. The **MONARCH**TENT framework is available in six unique canopy styles and shapes. Every model is built-to-order and tailored to fit your experience. Whether you need something taller, shorter, wider, or customized to look like a brand's packaging or storefront—we can make it happen.

### MONARCHTENTSTYLES

Drive-Thru Medical Setup

TRADITION