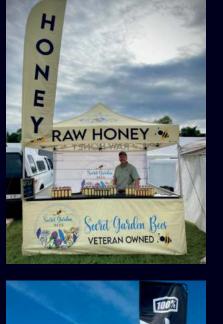

# MONARCHTENT

Heavy Duty Pop Up Framework

Lifetime Frame Warranty

3-Day Turn Time

While the value and the convenience of the pop up tent frame hasn't changed, the traditional canopy shape doesn't always fit the experience. The **MONARCH**TENT framework is available in six unique canopy styles and shapes. Every model is built-to-order and tailored to fit your experience. Whether you need something taller, shorter, wider, or customized to look like a brand's packaging or storefront—we can make it happen.

### MONARCHTENTSTYLES

Drive-Thru Medical Setup

TRADITION