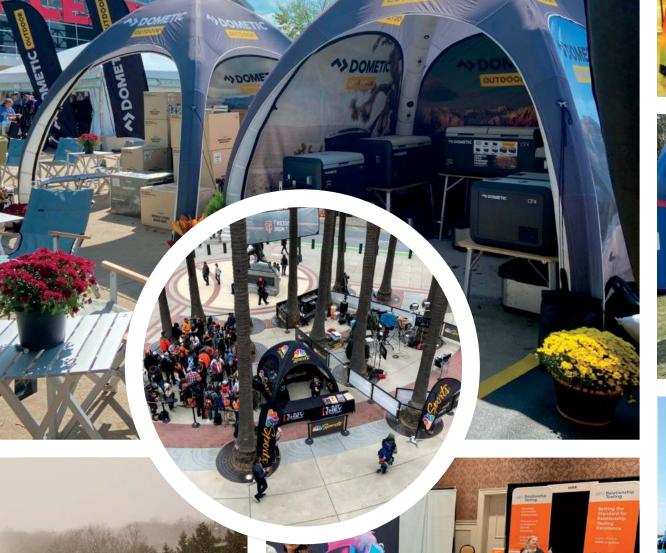

# MONARCHTENT

Heavy Duty Pop Up Framework

Lifetime Frame Warranty

3-Day Turn Time

While the value and the convenience of the pop up tent frame hasn't changed, the traditional canopy shape doesn't always fit the experience. The **MONARCH**TENT framework is available in six unique canopy styles and shapes. Every model is built-to-order and tailored to fit your experience. Whether you need something taller, shorter, wider, or customized to look like a brand's packaging or storefront—we can make it happen.

### MONARCHTENTSTYLES

Drive-Thru Medical Setup

TRADITION