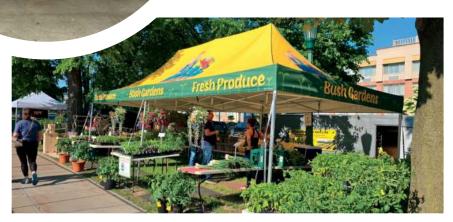

# MONARCHTENT

Heavy Duty Pop Up Framework

Lifetime Frame Warranty

3-Day Turn Time

While the value and the convenience of the pop up tent frame hasn't changed, the traditional canopy shape doesn't always fit the experience. The **MONARCH**TENT framework is available in six unique canopy styles and shapes. Every model is built-to-order and tailored to fit your experience. Whether you need something taller, shorter, wider, or customized to look like a brand's packaging or storefront—we can make it happen.

### MONARCHTENTSTYLES

Drive-Thru Medical Setup

TRADITION