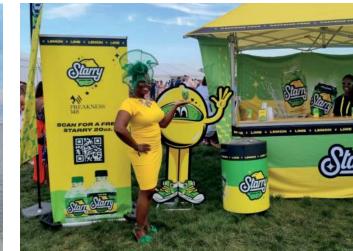

### MONARCHFLAG

Withstands winds up to 35mph | 16ft Tall | 1

Sets up in minutes

The TentCraft MONARCHFLAG — a more affordable FlagStand XL alternative — is our product lineup's biggest and most heavy-duty custom flag solution. Equipped with a telescopic leg function that extends the entire flag to more than 16 feet tall, event attendees won't miss your business' next activation.

### EVENTFLAGS

Attach to Tent | Custom Double-sided Printing | Starting at \$199

Complement your custom tent with our collection of custom-printed event marketing flags. From rectangle to shark-fin designs, TentCraft can help your brand stand out from the competition at events with our quick-deploy custom flags.