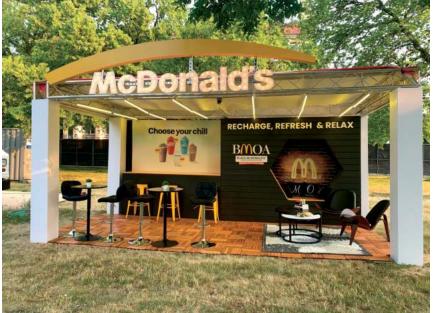

# MONARCHTENT

Heavy Duty Pop Up Framework

Lifetime Frame Warranty

3-Day Turn Time

While the value and the convenience of the pop up tent frame hasn't changed, the traditional canopy shape doesn't always fit the experience. The **MONARCH**TENT framework is available in six unique canopy styles and shapes. Every model is built-to-order and tailored to fit your experience. Whether you need something taller, shorter, wider, or customized to look like a brand's packaging or storefront—we can make it happen.

### MONARCHTENTSTYLES

Drive-Thru Medical Setup

TRADITION