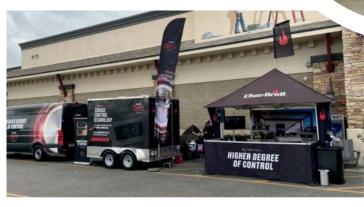

# MONARCHTENT

Heavy Duty Pop Up Framework

Lifetime Frame Warranty

3-Day Turn Time

While the value and the convenience of the pop up tent frame hasn't changed, the traditional canopy shape doesn't always fit the experience. The **MONARCH**TENT framework is available in six unique canopy styles and shapes. Every model is built-to-order and tailored to fit your experience. Whether you need something taller, shorter, wider, or customized to look like a brand's packaging or storefront—we can make it happen.

### MONARCHTENTSTYLES

Drive-Thru Medical Setup

TRADITION