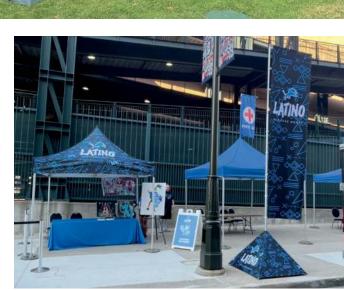

# MONARCHTENT

Heavy Duty Pop Up Framework

Lifetime Frame Warranty

3-Day Turn Time

While the value and the convenience of the pop up tent frame hasn't changed, the traditional canopy shape doesn't always fit the experience. The **MONARCH**TENT framework is available in six unique canopy styles and shapes. Every model is built-to-order and tailored to fit your experience. Whether you need something taller, shorter, wider, or customized to look like a brand's packaging or storefront—we can make it happen.

### MONARCHTENTSTYLES

Drive-Thru Medical Setup

TRADITION