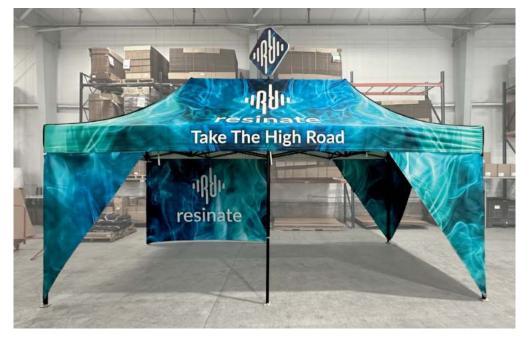

# MONARCHTENT

Heavy Duty Pop Up Framework

Lifetime Frame Warranty

3-Day Turn Time

While the value and the convenience of the pop up tent frame hasn't changed, the traditional canopy shape doesn't always fit the experience. The **MONARCH**TENT framework is available in six unique canopy styles and shapes. Every model is built-to-order and tailored to fit your experience. Whether you need something taller, shorter, wider, or customized to look like a brand's packaging or storefront—we can make it happen.

### MONARCHTENTSTYLES

Drive-Thru Medical Setup

TRADITION