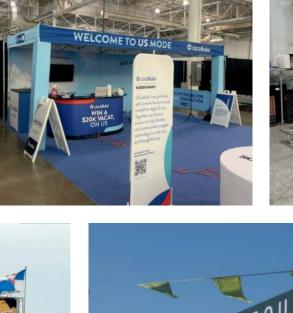

# MONARCHTENT

Heavy Duty Pop Up Framework

Lifetime Frame Warranty

3-Day Turn Time

While the value and the convenience of the pop up tent frame hasn't changed, the traditional canopy shape doesn't always fit the experience. The **MONARCH**TENT framework is available in six unique canopy styles and shapes. Every model is built-to-order and tailored to fit your experience. Whether you need something taller, shorter, wider, or customized to look like a brand's packaging or storefront—we can make it happen.

### MONARCHTENTSTYLES

Drive-Thru Medical Setup

TRADITION