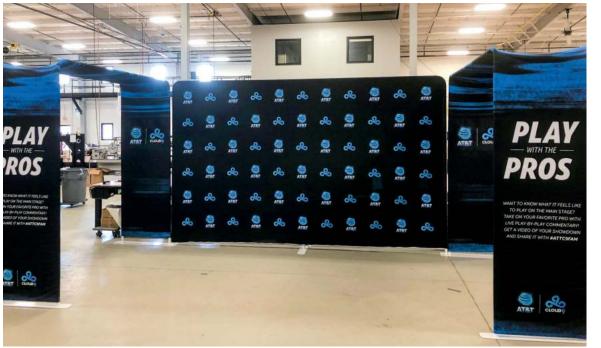

# MEDIAWALLS

Modular Framework for Small & Large Displays

5-7 Day Turn Time

This modular, lightweight framework quickly assembles to create simple backdrops, tunnels, or larger displays wrapped in a wrinkle-free powerstrech material. Hardware fits in carry bags for easy transport.