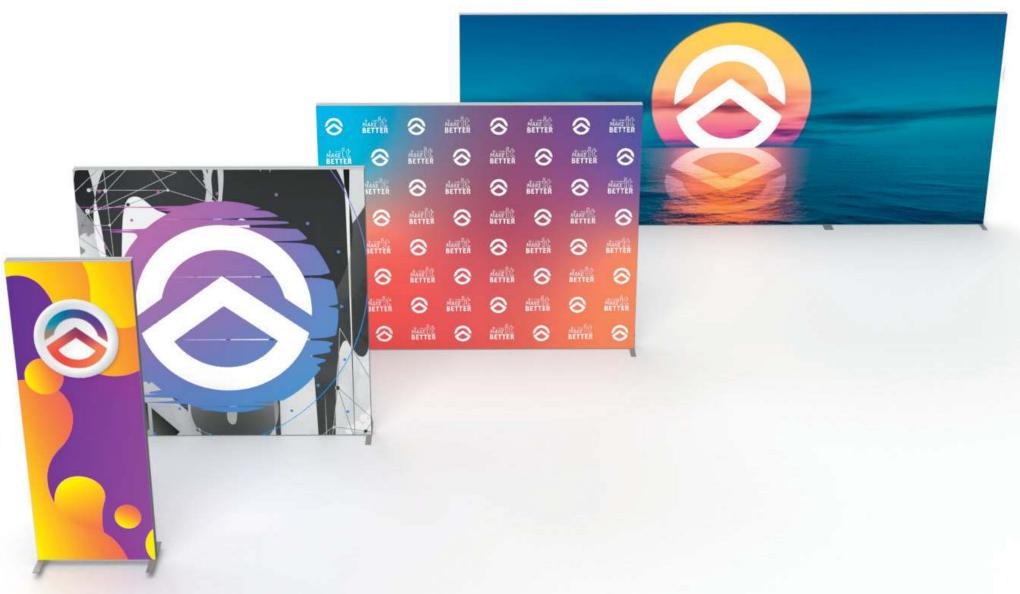

# MEDIAWALLS

Modular Framework for Small & Large Displays

5-7 Day Turn Time

This modular, lightweight framework quickly assembles to create simple backdrops, tunnels, or larger displays wrapped in a wrinkle-free powerstrech material. Hardware fits in carry bags for easy transport.

# SEG SILICONE EDGE GRAPHICS

Durable Frames

Backlighting Available I Custom Sizing

SEG (Silicone Edge Graphics) is printed fabric signage with a silicone beading that hugs the edges, fitting seamlessly into edgeless framing for a wrinkle-free display. It is often set up with LED lights inside the frame to make your signage glow on the show floor.