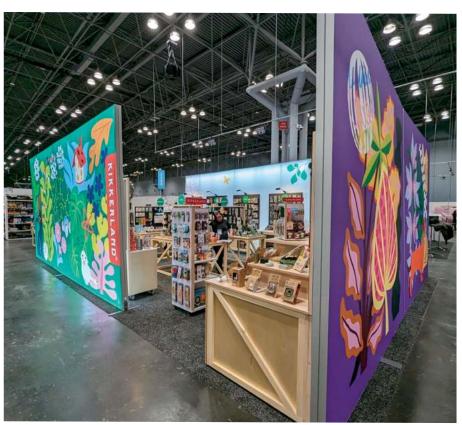

### RIGIDSIGNAGE

Custom Sizing & Shapes I Moisture Resistant I Double-sided Printing

Rigid signage is often used in A-frames, menu boards, and within retail storefronts, but our rigid signage can be made into custom shapesand the ways it can be used are constrained only by your imagination. TentCraft's rigid signage solutions work with our custom pop-up canopies, media walls, and frame tents. You can quickly attach rigid signage to all parts of the tent, including the legs, valance, gable, and peak, creating something completely unique.