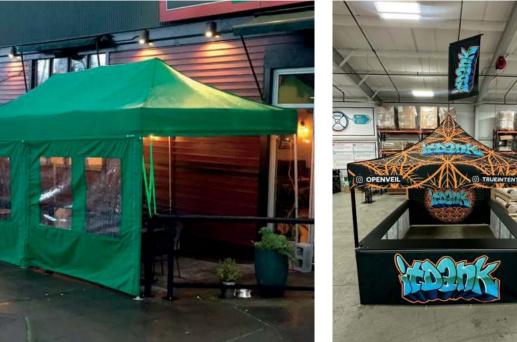

# MONARCHTENT

Heavy Duty Pop Up Framework

Lifetime Frame Warranty

3-Day Turn Time

While the value and the convenience of the pop up tent frame hasn't changed, the traditional canopy shape doesn't always fit the experience. The **MONARCH**TENT framework is available in six unique canopy styles and shapes. Every model is built-to-order and tailored to fit your experience. Whether you need something taller, shorter, wider, or customized to look like a brand's packaging or storefront—we can make it happen.