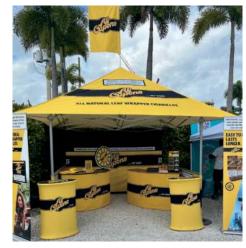

# MONARCHTENT

Heavy Duty Pop Up Framework

Lifetime Frame Warranty

3-Day Turn Time

While the value and the convenience of the pop up tent frame hasn't changed, the traditional canopy shape doesn't always fit the experience. The **MONARCH**TENT framework is available in six unique canopy styles and shapes. Every model is built-to-order and tailored to fit your experience. Whether you need something taller, shorter, wider, or customized to look like a brand's packaging or storefront—we can make it happen.

### MONARCHTENTSTYLES

Drive-Thru Medical Setup

TRADITION