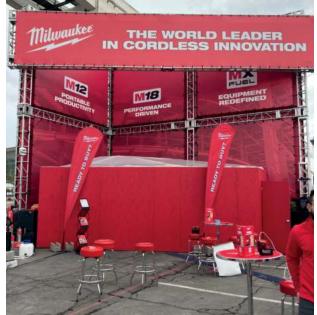

# MONARCHTENT

Heavy Duty Pop Up Framework

Lifetime Frame Warranty

3-Day Turn Time

While the value and the convenience of the pop up tent frame hasn't changed, the traditional canopy shape doesn't always fit the experience. The **MONARCH**TENT framework is available in six unique canopy styles and shapes. Every model is built-to-order and tailored to fit your experience. Whether you need something taller, shorter, wider, or customized to look like a brand's packaging or storefront—we can make it happen.

### MONARCHTENTSTYLES

Drive-Thru Medical Setup

TRADITION