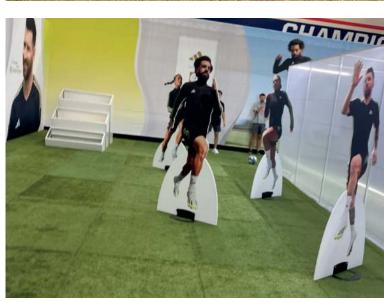

### RIGIDSIGNAGE

Custom Sizing & Shapes I Moisture Resistant I Double-sided Printing

Rigid signage is often used in A-frames, menu boards, and within retail storefronts, but our rigid signage can be made into custom shapesand the ways it can be used are constrained only by your imagination. TentCraft's rigid signage solutions work with our custom pop-up canopies, media walls, and frame tents. You can quickly attach rigid signage to all parts of the tent, including the legs, valance, gable, and peak, creating something completely unique.

### EVENTSIGNAGE

Tent Flair

Customizable Soft Goods

Brand Expression

Elevate your event footprint with custom-printed accessories including barricade covers, flags, banners, table covers, and more. Perfectly paired soft goods can turn your tent into an event.