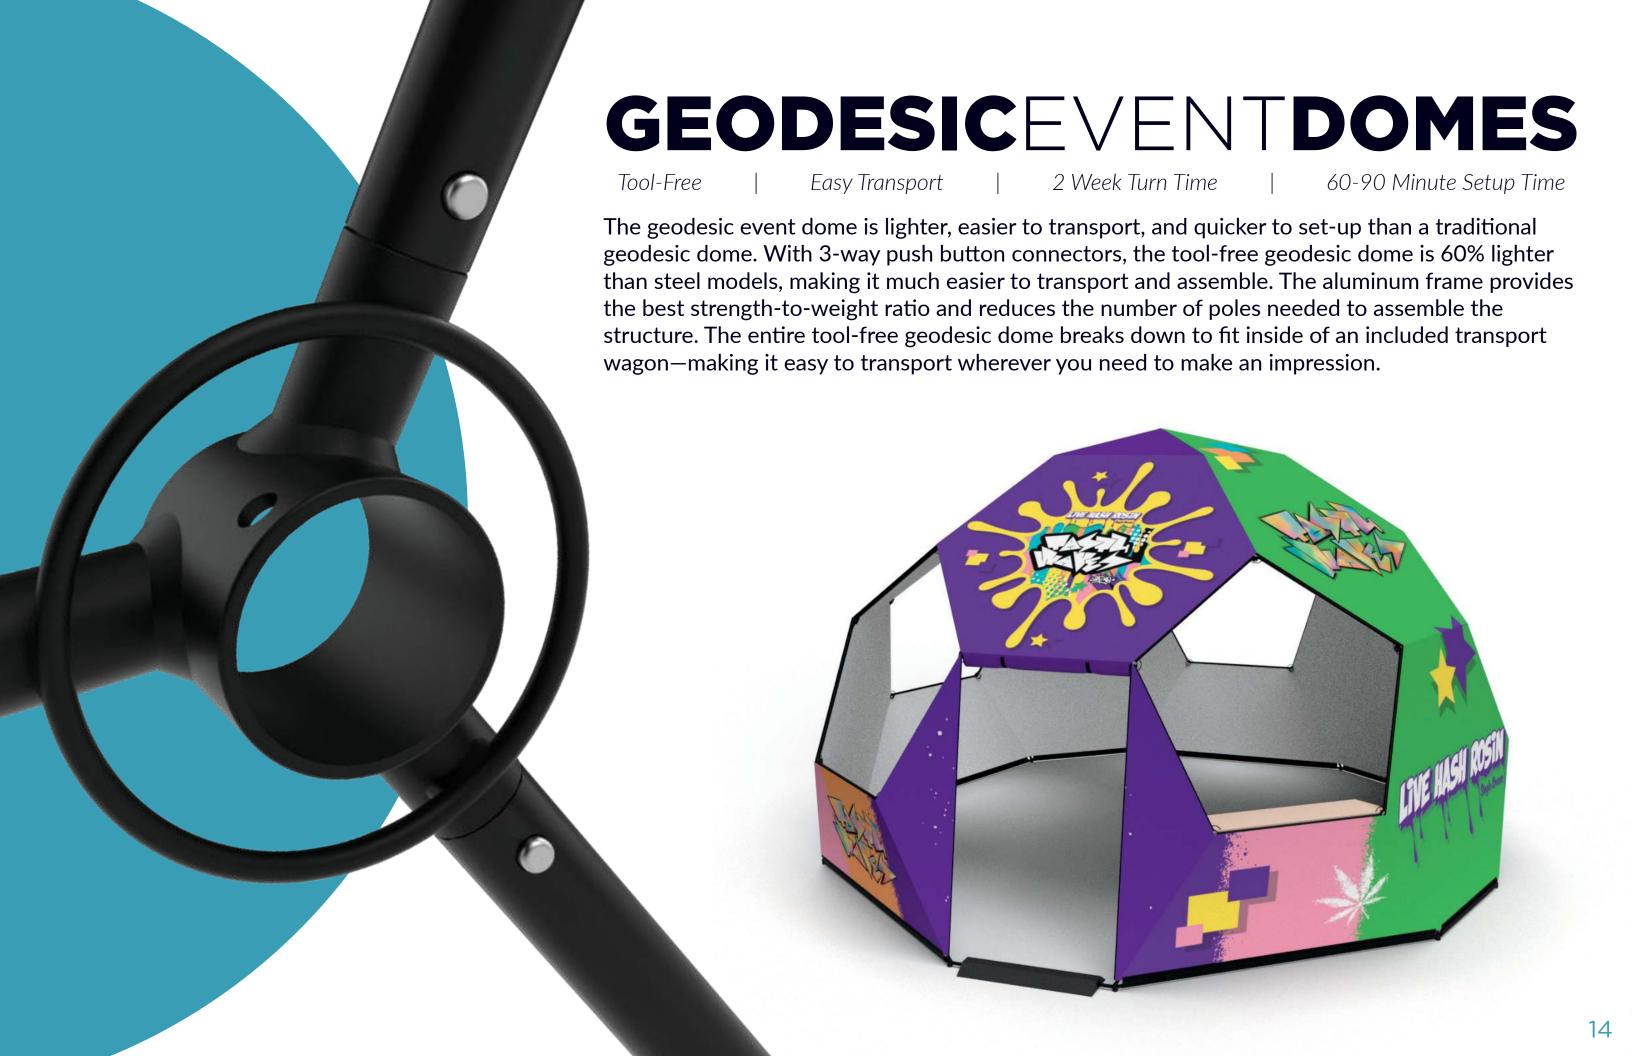

# FUTURETRAC

Customizable, Semi-Permanent Framework | 1-4 hour setup time

2-3 Week Turn Time

A keder-style framework engineered for larger footprints and specific wind load requirements. The FutureTrac can be up to 50' wide with extensions available in 10', 15', and 20' increments. Wall and roof panels can be customized with digital print, windows, doors, and more, creating a unique environment for your next event or activation. Whether you need an open-air setting, enclosed structure with a temperature-controlled environment, or a drive-thru experience, FutureTrac fits numerous applications.