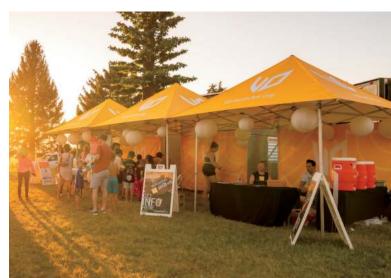

# FRAMETENT

Tool-Free, Semi-Permanent Framework

1 Week Turn Time

30-45 Minute Setup Time

Heavy duty, pole-style framework available in the following sizes: 10x10, 10x20, 15x15,15x30, 20x20, 20x30, 20x40. This framework can be left up for weeks or months at a time, making the frame tent a semi-permanent solution. Ballasting options include stakes, water barrels, and concrete blocks which can be hidden with custom printed covers to create a professional and seamless experience.