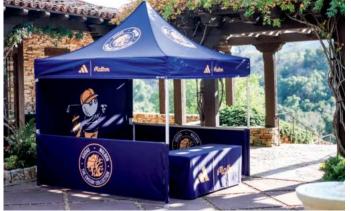

# MONARCHTENT

Heavy Duty Pop Up Framework

Lifetime Frame Warranty

3-Day Turn Time

While the value and the convenience of the pop up tent frame hasn't changed, the traditional canopy shape doesn't always fit the experience. The **MONARCH**TENT framework is available in six unique canopy styles and shapes. Every model is built-to-order and tailored to fit your experience. Whether you need something taller, shorter, wider, or customized to look like a brand's packaging or storefront—we can make it happen.

### MONARCHTENTSTYLES

Drive-Thru Medical Setup

TRADITION