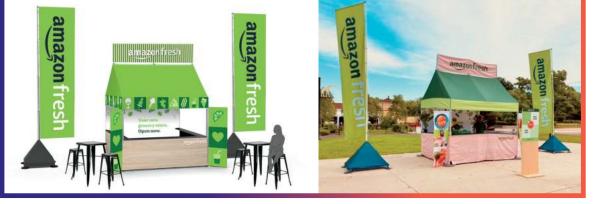

# MONARCHTENT

Heavy Duty Pop Up Framework

Lifetime Frame Warranty

3-Day Turn Time

While the value and the convenience of the pop up tent frame hasn't changed, the traditional canopy shape doesn't always fit the experience. The **MONARCH**TENT framework is available in six unique canopy styles and shapes. Every model is built-to-order and tailored to fit your experience. Whether you need something taller, shorter, wider, or customized to look like a brand's packaging or storefront—we can make it happen.

### MONARCHTENTSTYLES

Drive-Thru Medical Setup

TRADITION