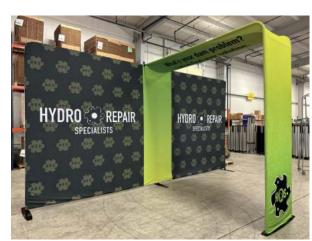

# MEDIAWALLS

Modular Framework for Small & Large Displays

5-7 Day Turn Time

This modular, lightweight framework quickly assembles to create simple backdrops, tunnels, or larger displays wrapped in a wrinkle-free powerstrech material. Hardware fits in carry bags for easy transport.