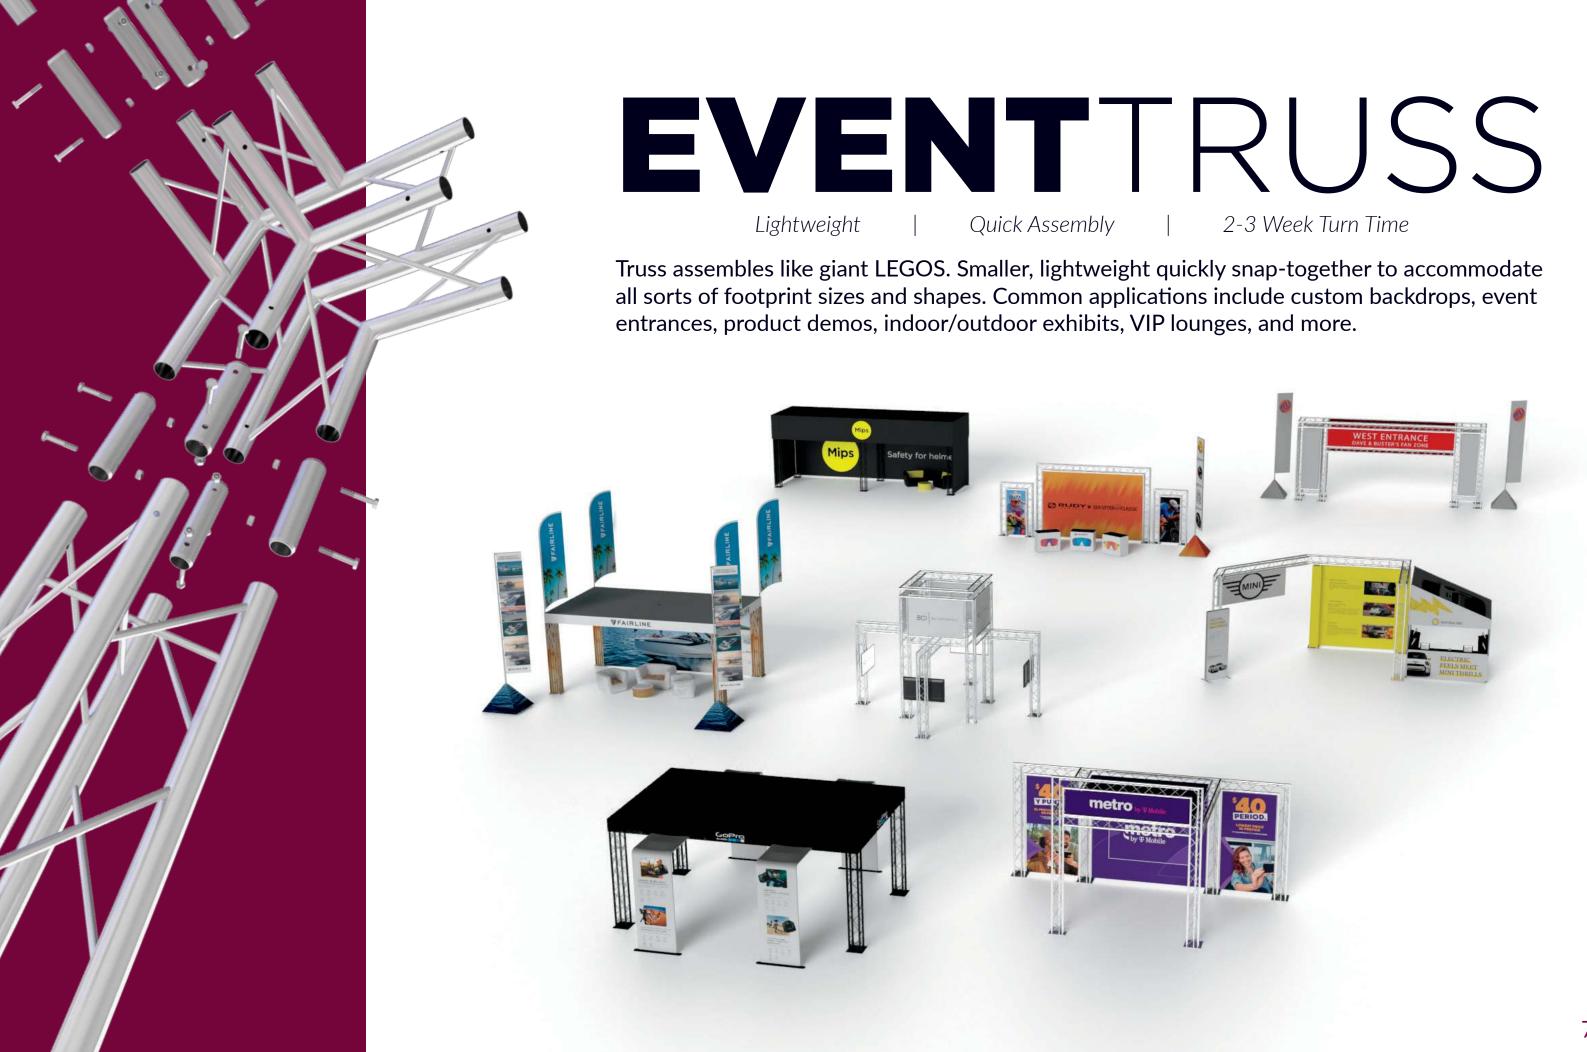

| Page 23 |
| Event Flags             |         |
| Rigid Signage           | Page 27 |
| Event Signage           | Page 29 |
| Tent Accessories        | Page 31 |

# MONARCHTENT

Heavy Duty Pop Up Framework

Lifetime Frame Warranty

3-Day Turn Time

While the value and the convenience of the pop up tent frame hasn't changed, the traditional canopy shape doesn't always fit the experience. The **MONARCH**TENT framework is available in six unique canopy styles and shapes. Every model is built-to-order and tailored to fit your experience. Whether you need something taller, shorter, wider, or customized to look like a brand's packaging or storefront—we can make it happen.



### MONARCHTENTSTYLES

Drive-Thru Medical Setup











TRADITION































































































# FRAMETENT

Tool-Free, Semi-Permanent Framework

1 Week Turn Time

30-45 Minute Setup Time

Heavy duty, pole-style framework available in the following sizes: 10x10, 10x20, 15x15,15x30, 20x20, 20x30, 20x40. This framework can be left up for weeks or months at a time, making the frame tent a semi-permanent solution. Ballasting options include stakes, water barrels, and concrete blocks which can be hidden with custom printed covers to create a professional and seamless experience.

















# FUTURETRAC

Customizable, Semi-Permanent Framework | 1-4 hour setup time

2-3 Week Turn Time

A keder-style framework engineered for larger footprints and specific wind load requirements. The FutureTrac can be up to 50' wide with extensions ava