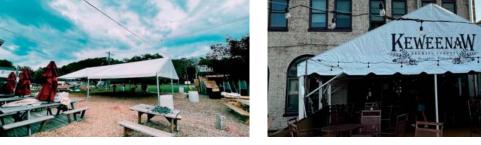

# FRAMETENT

Tool-Free, Semi-Permanent Framework

1 Week Turn Time

30-45 Minute Setup Time

Heavy duty, pole-style framework available in the following sizes: 10x10, 10x20, 15x15,15x30, 20x20, 20x30, 20x40. This framework can be left up for weeks or months at a time, making the frame tent a semi-permanent solution. Ballasting options include stakes, water barrels, and concrete blocks which can be hidden with custom printed covers to create a professional and seamless experience.