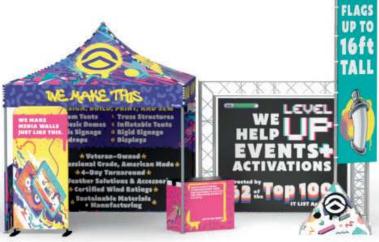

# INFLATABLES

Modern

Lightweight

Maximum Mobility I

Extreme Durability

If you want to easily set up, tear down, and transport your custom marketing assets with minimal people — and stand out form the competition in the process — TentCraft's custom inflatable event assets are great investments. From canopies to furniture, our quick-deploy inflatables can be setup in the toughest of locations by a single person.

### MONARCHFLAG

Withstands winds up to 35mph | 16ft Tall | 1

Sets up in minutes

The TentCraft MONARCHFLAG — a more affordable FlagStand XL alternative — is our product lineup's biggest and most heavy-duty custom flag solution. Equipped with a telescopic leg function that extends the entire flag to more than 16 feet tall, event attendees won't miss your business' next activation.

### EVENTFLAGS

Attach to Tent | Custom Double-sided Printing | Starting at \$199

Complement your custom tent with our collection of custom-printed event marketing flags. From rectangle to shark-fin designs, TentCraft can help your brand stand out from the competition at events with our quick-deploy custom flags.