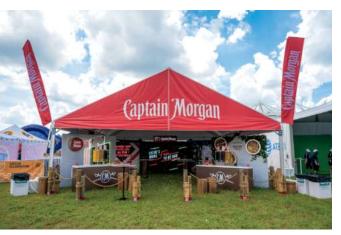

# MONARCHTENT

Heavy Duty Pop Up Framework

Lifetime Frame Warranty

3-Day Turn Time

While the value and the convenience of the pop up tent frame hasn't changed, the traditional canopy shape doesn't always fit the experience. The **MONARCH**TENT framework is available in six unique canopy styles and shapes. Every model is built-to-order and tailored to fit your experience. Whether you need something taller, shorter, wider, or customized to look like a brand's packaging or storefront—we can make it happen.

### MONARCHTENTSTYLES

Drive-Thru Medical Setup

TRADITION