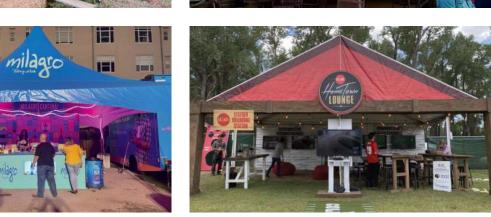

# FRAMETENT

Tool-Free, Semi-Permanent Framework

1 Week Turn Time

30-45 Minute Setup Time

Heavy duty, pole-style framework available in the following sizes: 10x10, 10x20, 15x15,15x30, 20x20, 20x30, 20x40. This framework can be left up for weeks or months at a time, making the frame tent a semi-permanent solution. Ballasting options include stakes, water barrels, and concrete blocks which can be hidden with custom printed covers to create a professional and seamless experience.