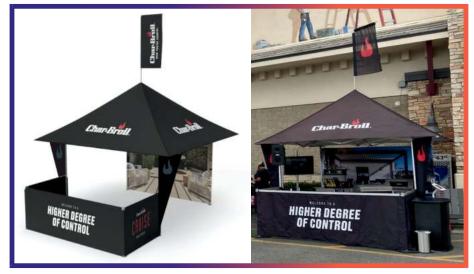

# MONARCHTENT

Heavy Duty Pop Up Framework

Lifetime Frame Warranty

3-Day Turn Time

While the value and the convenience of the pop up tent frame hasn't changed, the traditional canopy shape doesn't always fit the experience. The **MONARCH**TENT framework is available in six unique canopy styles and shapes. Every model is built-to-order and tailored to fit your experience. Whether you need something taller, shorter, wider, or customized to look like a brand's packaging or storefront—we can make it happen.

### MONARCHTENTSTYLES

Drive-Thru Medical Setup

TRADITION