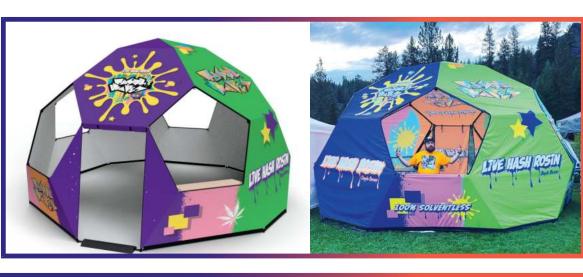

# MONARCHTENT

Heavy Duty Pop Up Framework

Lifetime Frame Warranty

3-Day Turn Time

While the value and the convenience of the pop up tent frame hasn't changed, the traditional canopy shape doesn't always fit the experience. The **MONARCH**TENT framework is available in six unique canopy styles and shapes. Every model is built-to-order and tailored to fit your experience. Whether you need something taller, shorter, wider, or customized to look like a brand's packaging or storefront—we can make it happen.

### MONARCHTENTSTYLES

Drive-Thru Medical Setup

TRADITION