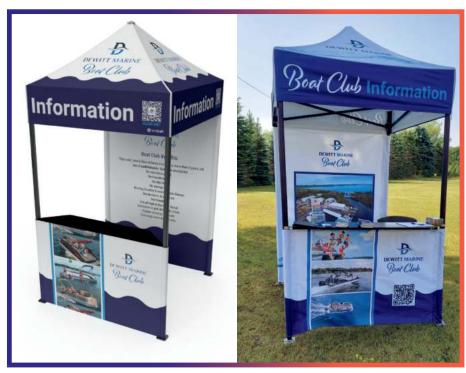

# FRAMETENT

Tool-Free, Semi-Permanent Framework

1 Week Turn Time

30-45 Minute Setup Time

Heavy duty, pole-style framework available in the following sizes: 10x10, 10x20, 15x15,15x30, 20x20, 20x30, 20x40. This framework can be left up for weeks or months at a time, making the frame tent a semi-permanent solution. Ballasting options include stakes, water barrels, and concrete blocks which can be hidden with custom printed covers to create a professional and seamless experience.