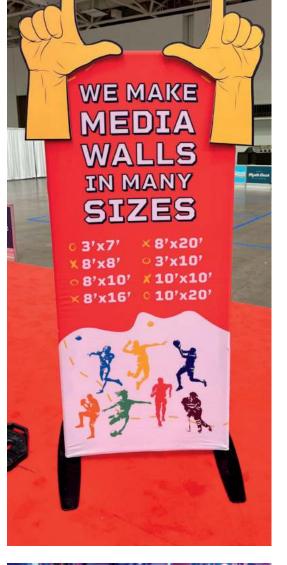

# MEDIAWALLS

Modular Framework for Small & Large Displays

5-7 Day Turn Time

This modular, lightweight framework quickly assembles to create simple backdrops, tunnels, or larger displays wrapped in a wrinkle-free powerstrech material. Hardware fits in carry bags for easy transport.