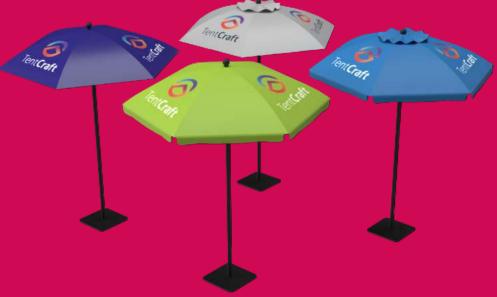

cellent value for high-volume print runs and budget-conscious projects, such as yard signs and event displays.

### RIGIDSIGNAGE

Custom Sizing & Shapes I Moisture Resistant I Double-sided Printing

Rigid signage is often used in A-frames, menu boards, and within retail storefronts, but our rigid signage can be made into custom shapesand the ways it can be used are constrained only by your imagination. TentCraft's rigid signage solutions work with our custom pop-up canopies, media walls, and frame tents. You can quickly attach rigid signage to all parts of the tent, including the legs, valance, gable, and peak, creating something completely unique.













pepsi













C









**⊘**Tent**Craft** 

MAKE IT BETTER

FITTED TABLE COVERS

STRETCH

TABLE COVERS

**TABLE THROWS** 



**UMBRELLAS** 



RETRACTABLE BANNERS





**FLATCUBE** 

**CUSTOM BANNERS** 



### EVENTSIGNAGE

Tent Flair

Customizable Soft Goods

Brand Expression

Elevate your event footprint with custom-printed accessories including barricade covers, flags, banners, table covers, and more. Perfectly paired soft goods can turn your tent into an event.

Our custom printed event signage goes way beyond wayfinding, letting you take your messaging anywhere you want to go, even if that place is the top of your tent.





























### TENTACCESSORIES

Functional I Unique I Brand Expression

Whether you're setting up for a trade show, event, or other outdoor gatherings, our canopy tent accessories give you the professional edge you're looking for and solve any logistical hurdles.







L