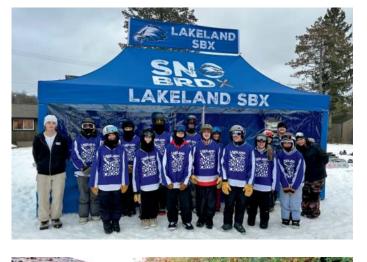

# MONARCHTENT

Heavy Duty Pop Up Framework

Lifetime Frame Warranty

3-Day Turn Time

While the value and the convenience of the pop up tent frame hasn't changed, the traditional canopy shape doesn't always fit the experience. The **MONARCH**TENT framework is available in six unique canopy styles and shapes. Every model is built-to-order and tailored to fit your experience. Whether you need something taller, shorter, wider, or customized to look like a brand's packaging or storefront—we can make it happen.

### MONARCHTENTSTYLES

Drive-Thru Medical Setup

TRADITION