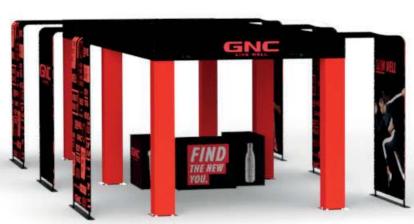

# MONARCHTENT

Heavy Duty Pop Up Framework

Lifetime Frame Warranty

3-Day Turn Time

While the value and the convenience of the pop up tent frame hasn't changed, the traditional canopy shape doesn't always fit the experience. The **MONARCH**TENT framework is available in six unique canopy styles and shapes. Every model is built-to-order and tailored to fit your experience. Whether you need something taller, shorter, wider, or customized to look like a brand's packaging or storefront—we can make it happen.